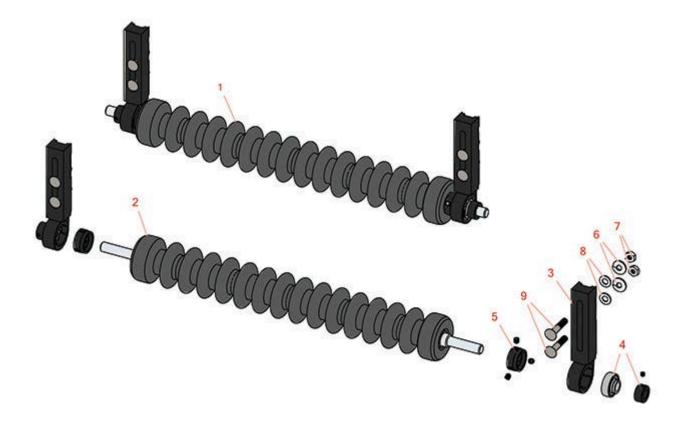

## Replaces John Deere 3215 Reel Mower Parts

Heavy Cutting Unit Minuteman Roller System

| 1 1    | RMD1001                                                   | ·       | Minuteman Front Grooved Roller System  r systems include roller and two brackets with bearings.: | 0 |  |
|--------|-----------------------------------------------------------|---------|--------------------------------------------------------------------------------------------------|---|--|
|        | Tech Note: Co                                             | ·       | ·                                                                                                | 0 |  |
|        | eman Roller                                               | ·       | r systems include roller and two brackets with bearings.:                                        |   |  |
| Minute |                                                           | s Only  |                                                                                                  |   |  |
|        | RM528                                                     |         |                                                                                                  |   |  |
| 2 1    |                                                           |         | Minuteman Grooved Roller Only                                                                    | 0 |  |
| 7      | Tech Note: Use with Minuteman Roller Bracket System Only: |         |                                                                                                  |   |  |
| Other  | Parts Availa                                              | ıble    |                                                                                                  |   |  |
| 3 I    | RD121                                                     |         | Bracket Assy - Front/Rear RH/LH                                                                  | 0 |  |
| 4 1    | RMMB157                                                   |         | Bearing w/Locking Collar                                                                         | 0 |  |
| 5 I    | RMM3                                                      |         | End Hub - 7/8 ID                                                                                 | 0 |  |
| 6 I    | R120177                                                   |         | Washer - Lock 3/8                                                                                | 0 |  |
| 7 I    | R443110                                                   |         | Nut - 3/8-16 Hex                                                                                 | 0 |  |
| 8 I    | R453011                                                   | 24M7096 | Washer - Flat 3/8 SAE Y/Zinc                                                                     | 0 |  |
| 9 I    | RMM604                                                    |         | Bolt - Carriage 3/8-16 x 2 Gr 5                                                                  | 0 |  |