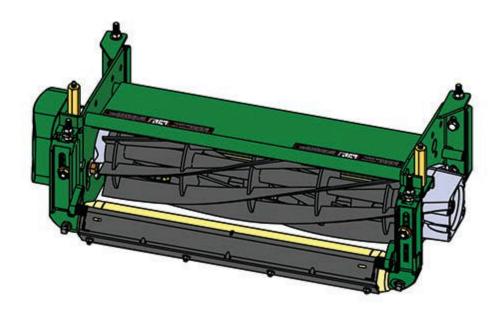

## Replaces John Deere 3215 Reel Mower Parts

Heavy Cutting Unit Complete Cutting Unit

All original equipment manufacturers names and part numbers are used for identification purposes only, and we are in no way implying that our products are original equipment parts. Prices subject to change without notice.

| RPP   | & R<br>ducts                                                                                                                                  | Replaces<br>Parts<br>Heavy Cutting<br>Complete Cutt | Unit                  | 3215 Reel Mower                         |            |                   |
|-------|-----------------------------------------------------------------------------------------------------------------------------------------------|-----------------------------------------------------|-----------------------|-----------------------------------------|------------|-------------------|
|       | R&R<br>Part No.                                                                                                                               |                                                     | OEM<br>Part No.       | Description                             | Qty<br>Req | Order<br>Quantity |
|       | dard Cutting                                                                                                                                  | g Unit                                              |                       |                                         |            | Quality           |
| 1     | RBM17667                                                                                                                                      | ,                                                   | BM17667               | Complete Standard Cutting<br>Unit       | 0          |                   |
|       | Tech Note: R&R Cutting Units Complete with: RAET11159 8 Blade Reel; RET17751 Bedknife -<br>12mm HOC and RAET11263 Front & Rear Solid Rollers: |                                                     |                       |                                         |            |                   |
| Custo | om Cutting l                                                                                                                                  | Unit                                                |                       |                                         |            |                   |
| 2     | RBM17667                                                                                                                                      | '-SPL                                               |                       | Custom Cutting Unit                     | 0          |                   |
|       | Tech Note: I                                                                                                                                  | R&R Custom Cutting                                  | Unit price does not i | nclude Reel, Bedknife, Front Roller and | Rear       |                   |