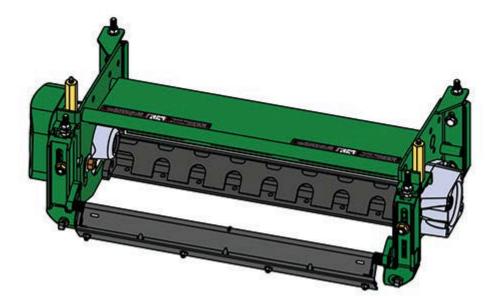

## Replaces John Deere 3215 Reel Mower Parts

Heavy Cutting Unit Complete Cutting Unit

All original equipment manufacturers names and part numbers are used for identification purposes only, and we are in no way implying that our products are original equipment parts. Prices subject to change without notice.

| RPP   | & R<br>ducts                                                                                                                                  | Replaces<br>Parts<br>Heavy Cutting<br>Complete Cutt | Unit                  | 3215 Reel Mower                         |            |                   |
|-------|-----------------------------------------------------------------------------------------------------------------------------------------------|-----------------------------------------------------|-----------------------|-----------------------------------------|------------|-------------------|
|       | R&R<br>Part No.                                                                                                                               |                                                     | OEM<br>Part No.       | Description                             | Qty<br>Req | Order<br>Quantity |
|       | dard Cutting                                                                                                                                  | g Unit                                              |                       |                                         |            | Quality           |
| 1     | RBM17667                                                                                                                                      | ,                                                   | BM17667               | Complete Standard Cutting<br>Unit       | 0          |                   |
|       | Tech Note: R&R Cutting Units Complete with: RAET11159 8 Blade Reel; RET17751 Bedknife -<br>12mm HOC and RAET11263 Front & Rear Solid Rollers: |                                                     |                       |                                         |            |                   |
| Custo | om Cutting l                                                                                                                                  | Unit                                                |                       |                                         |            |                   |
| 2     | RBM17667                                                                                                                                      | '-SPL                                               |                       | Custom Cutting Unit                     | 0          |                   |
|       | Tech Note: I                                                                                                                                  | R&R Custom Cutting                                  | Unit price does not i | nclude Reel, Bedknife, Front Roller and | Rear       |                   |