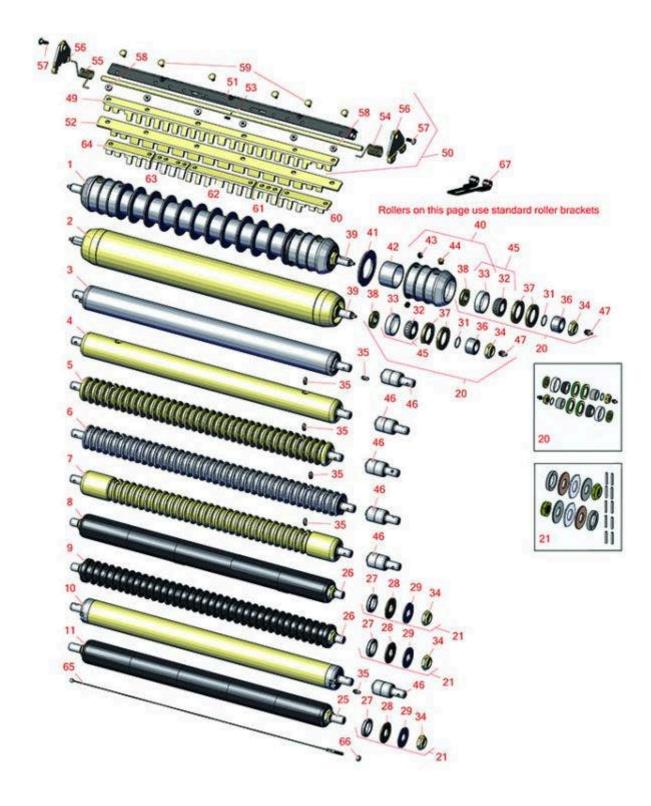

Cutting Unit - Serial 030001 & up Rollers

Cutting Unit - Serial 030001 & up Rollers

|       | R&R<br>Part No.                                                                                                                                                                        | OEM<br>Part No.                                                                                                          | Description                                   | Qty<br>Req | Order<br>Quantity |  |  |  |
|-------|----------------------------------------------------------------------------------------------------------------------------------------------------------------------------------------|--------------------------------------------------------------------------------------------------------------------------|-----------------------------------------------|------------|-------------------|--|--|--|
| R&R I | Rollers Available                                                                                                                                                                      |                                                                                                                          |                                               |            |                   |  |  |  |
| 1     | R500512                                                                                                                                                                                | AMT2966,<br>BM25317                                                                                                      | Roller - Grooved Repairable Steel             | 1          |                   |  |  |  |
|       | Detail Description: Constructed with a through shaft and greasable ball bearings. This roller can be repaired by unscrewing the ends and replacing the series of washers and spacers.: |                                                                                                                          |                                               |            |                   |  |  |  |
| 2     | RAET11263                                                                                                                                                                              | AET11263,<br>AMT2967                                                                                                     | Roller - Smooth Tubular Steel                 | 1          |                   |  |  |  |
|       | Detail Description: Constructed with a through shaft, this heavy duty roller uses greasable tapered bearings for extended life.:                                                       |                                                                                                                          |                                               |            |                   |  |  |  |
| 3     | RAET10111                                                                                                                                                                              | AET10111,<br>AMT2876                                                                                                     | Roller - Smooth Tubular Steel                 | 1          |                   |  |  |  |
|       | Detail Description: T                                                                                                                                                                  | This tubular steel roller use                                                                                            | s greasable "water-pump" style bearings.:     |            |                   |  |  |  |
| 4     | RAMT1442                                                                                                                                                                               | AMT1442,<br>AMT2878                                                                                                      | Roller - Smooth Solid Steel                   | 1          |                   |  |  |  |
|       |                                                                                                                                                                                        | Detail Description: Machined from solid steel, this heavy weight roller uses greasable "water-<br>pump" style bearings.: |                                               |            |                   |  |  |  |
| 5     | RAET10954                                                                                                                                                                              | AET10954,<br>AMT2875,<br>AMT2879                                                                                         | Roller - Grooved Machined Solid<br>Steel      | 1          |                   |  |  |  |
|       | Detail Description: Machined from solid steel, this heavy weight roller uses greasable "water-<br>pump" style bearings.:                                                               |                                                                                                                          |                                               |            |                   |  |  |  |
| 6     | RAMT1061                                                                                                                                                                               | AET10557,<br>AMT1061,<br>AMT2877                                                                                         | Roller - Grooved Machined Solid<br>Steel      | 1          |                   |  |  |  |
|       | Detail Description: Machined from solid steel, this heavy weight roller uses greasable "water-<br>pump" style bearings.:                                                               |                                                                                                                          |                                               |            |                   |  |  |  |
| 7     | RAMT1443                                                                                                                                                                               | AMT1443,<br>AMT2879                                                                                                      | Roller - Grooved Machined Solid<br>Steel      | 1          |                   |  |  |  |
|       |                                                                                                                                                                                        | Machined from solid steel,<br>gs. Extended length body.:                                                                 | this heavy weight roller uses greasable "wate | er-        |                   |  |  |  |

Cutting Unit - Serial 030001 & up Rollers

|      | R&R<br>Part No.                                                                                                                                                                                                                | OEM<br>Part No.                                                                                                                                                                                                                                   | Description                           | Qty<br>Req | Order<br>Quantity |  |  |  |
|------|--------------------------------------------------------------------------------------------------------------------------------------------------------------------------------------------------------------------------------|---------------------------------------------------------------------------------------------------------------------------------------------------------------------------------------------------------------------------------------------------|---------------------------------------|------------|-------------------|--|--|--|
| 8    | R120255                                                                                                                                                                                                                        |                                                                                                                                                                                                                                                   | Roller - Smooth UHMW<br>Polyethylene  | 1          |                   |  |  |  |
|      | Detail Description: Machined from solid UHMW, this low maintenance roller uses a 1" solid stainless steel shaft and requires no grease. UHMW material prevents build-up of debris.:                                            |                                                                                                                                                                                                                                                   |                                       |            |                   |  |  |  |
| 9    | R120250                                                                                                                                                                                                                        |                                                                                                                                                                                                                                                   | Roller - Grooved UHMW<br>Polyethylene | 1          |                   |  |  |  |
|      | solid stainless stee                                                                                                                                                                                                           | Detail Description: Machined from solid UHMW, this low maintenance roller rotates around a 1"<br>solid stainless steel shaft and requires no bearings or grease. Patented groove design and<br>smooth UHMW material prevents build-up of debris.: |                                       |            |                   |  |  |  |
| 10   | RAMT1060                                                                                                                                                                                                                       | AMT1060                                                                                                                                                                                                                                           | Roller - Smooth Tubular Steel         | 1          |                   |  |  |  |
|      | Detail Description:                                                                                                                                                                                                            | Detail Description: This tubular steel roller uses greasable "water-pump" style bearings.:                                                                                                                                                        |                                       |            |                   |  |  |  |
| 11   | R120260                                                                                                                                                                                                                        |                                                                                                                                                                                                                                                   | Roller - Smooth UHMW<br>Polyethylene  | 1          |                   |  |  |  |
|      |                                                                                                                                                                                                                                | Detail Description: Machined from solid UHMW, this low maintenance roller uses a 1" solid stainless steel shaft and requires no grease. UHMW material prevents build-up of debris.:                                                               |                                       |            |                   |  |  |  |
| Over | haul Kit                                                                                                                                                                                                                       |                                                                                                                                                                                                                                                   |                                       |            |                   |  |  |  |
| 20   | RAET10632                                                                                                                                                                                                                      | AET10632                                                                                                                                                                                                                                          | Overhaul Kit - Roller                 | 1          |                   |  |  |  |
|      | Detail Description: Includes 4 ea: RET15755 Seal; 2 ea: R237-54 O-Ring, R253-122 Seal, R254-78 Bearing, R254-79 Cup, R3296-15 Locknut, R471219 Grease Zerk, RET15726 Sleeve, RET15756 Seal:                                    |                                                                                                                                                                                                                                                   |                                       |            |                   |  |  |  |
| 21   | R101395                                                                                                                                                                                                                        |                                                                                                                                                                                                                                                   | Overhaul Kit - UHMW Roller            | 1          |                   |  |  |  |
|      | Detail Description: Fits all R&R 2" Dia. Black UHMW Polyethylene Rollers. Includes 10 ea.:<br>R150322 Roll Pins; 2 ea.: R3296-15 Locknuts, R150347T Teflon Seals, R150333 Thrust Washers, &<br>R150334A Bronze Thrust Washers: |                                                                                                                                                                                                                                                   |                                       |            |                   |  |  |  |
| Othe | r Parts Available                                                                                                                                                                                                              |                                                                                                                                                                                                                                                   |                                       |            |                   |  |  |  |
| 25   | R120261                                                                                                                                                                                                                        |                                                                                                                                                                                                                                                   | Shaft - 1 SS Rear Roller              | 1          |                   |  |  |  |
| 26   | R120251                                                                                                                                                                                                                        |                                                                                                                                                                                                                                                   | Shaft - 1 SS Front Roller             | 1          |                   |  |  |  |
| 27   | R150347T                                                                                                                                                                                                                       |                                                                                                                                                                                                                                                   | Seal - Nonstick Lip                   | 2          |                   |  |  |  |

Cutting Unit - Serial 030001 & up Rollers

|    | R&R<br>Part No.                                                                      | OEM<br>Part No.              | Description                    | Qty<br>Req | Order<br>Quantity |  |  |
|----|--------------------------------------------------------------------------------------|------------------------------|--------------------------------|------------|-------------------|--|--|
| 28 | R150334A                                                                             |                              | Washer - Thrust SAE660 Bronze  | 2          |                   |  |  |
| 29 | R150333                                                                              |                              | Washer - Flat Keyed Outer SS   | 2          |                   |  |  |
| 31 | R237-54                                                                              | U46731,<br>U6731             | O-Ring - Small                 | 2          |                   |  |  |
| 32 | R254-78                                                                              | JD8188                       | Tapered Bearing Cone           | 2          |                   |  |  |
| 33 | R254-79                                                                              | JD8226                       | Cup - Bearing                  | 2          |                   |  |  |
|    | Detail Description: Use R254-79M installation mandrel to properly install race.:     |                              |                                |            |                   |  |  |
| 34 | R3296-15                                                                             | N101345                      | Locknut - 3/4-16 Nylon Jam     | 2          |                   |  |  |
| 35 | R302-5                                                                               | JD7797,<br>JD7842,<br>JD7844 | Fitting - Grease               | 2          |                   |  |  |
| 36 | RET15726                                                                             | ET15726,<br>RET15726         | Sleeve - Wear Hardened         | 2          |                   |  |  |
| 37 | RET15755                                                                             | ET15755                      | Seal - Oil                     | 4          |                   |  |  |
| 38 | RET15756                                                                             | ET15756,<br>MT1739,<br>MT739 | Seal                           | 2          |                   |  |  |
| 39 | RET17515                                                                             | ET17515                      | Shaft - Roller                 | 1          |                   |  |  |
| 40 | R500511                                                                              |                              | Roller End - Threaded 3        | 2          |                   |  |  |
| 41 | R150673                                                                              |                              | Washer - 3 Repairable Roller   | 11         |                   |  |  |
| 42 | R150676                                                                              |                              | Spacer - 2-3/4 Dia x 1-1/4 L   | 10         |                   |  |  |
| 43 | R150691                                                                              |                              | Screw - Set Nyloc 3/8-16 x 3/8 | 4          |                   |  |  |
| 44 | R170714                                                                              | E14814                       | Fitting - Pressure Relief      | 2          |                   |  |  |
| 45 | R500534                                                                              |                              | Bearing - with Cup             | 2          |                   |  |  |
|    | Detail Description: Kit includes: 1 ea R254-78- Bearing Cone & R254-79 Bearing Cone: |                              |                                |            |                   |  |  |

Cutting Unit - Serial 030001 & up Rollers

|    | R&R<br>Part No.                                                                 | OEM<br>Part No.                         | Description                  | Qty<br>Req | Order<br>Quantity |  |  |
|----|---------------------------------------------------------------------------------|-----------------------------------------|------------------------------|------------|-------------------|--|--|
| 46 | RAA35741                                                                        | AA35741,<br>AET10129,<br>TCA22836       | Bearing                      | 2          |                   |  |  |
|    | Detail Description: 1/4"                                                        | ' Side Hole:                            |                              |            |                   |  |  |
| 47 | R471219                                                                         | 471219,<br>471231,<br>JD7759,<br>JD7798 | Zerk - Grease                | 2          |                   |  |  |
| 49 | R500558                                                                         |                                         | Scraper - Grooved Roller     | 1          |                   |  |  |
|    | Detail Description: 1 Piece Scraper fits OEM AET11262 & AMT2966 Grooved Roller: |                                         |                              |            |                   |  |  |
| 50 | R500559                                                                         | BM18680,<br>MT18680                     | Scraper Kit - Grooved Roller | 1          |                   |  |  |
|    | Detail Description: Fits John Deere AET11262 & AMT2966 Grooved Roller Only:     |                                         |                              |            |                   |  |  |
| 50 | R500573                                                                         |                                         | Scraper Kit - SET/5          | 1          |                   |  |  |
|    | Detail Description: Fits R&R R500512 Roller Only & Incl R500572 Scraper:        |                                         |                              |            |                   |  |  |
| 51 | R500571                                                                         | MT2369                                  | Bar - Scraper                | 1          |                   |  |  |
| 52 | R500572                                                                         |                                         | Scraper - Fits R500512 Only  | 1          |                   |  |  |
| 53 | RET17757                                                                        | ET11757,<br>ET17757                     | Pin - Scraper                | 1          |                   |  |  |
| 54 | RET17629                                                                        | ET17629                                 | Spring - Torsion LH          | 1          |                   |  |  |
| 55 | RET17630                                                                        | ET17630                                 | Spring - Torsion RH          | 1          |                   |  |  |
| 56 | RMT2407                                                                         | MT2407                                  | Bracket - Roller Scraper     | 2          |                   |  |  |
| 57 | R03M7221                                                                        | 03M7221                                 | Bolt - Carriage M6 x 16      | 5          |                   |  |  |
| 58 | R14M7303                                                                        | 14M7303                                 | Nut - 6mm x 1.0 Flanged      | 5          |                   |  |  |
| 59 | R03M7251                                                                        | 03M7251                                 | Bolt - Gr. Roller Scraper    | 5          |                   |  |  |
| 60 | RMT5159                                                                         | MT5159                                  | Scraper - Fits J.D. LH End   | 1          |                   |  |  |
|    |                                                                                 |                                         |                              |            |                   |  |  |

Cutting Unit - Serial 030001 & up Rollers

|    | R&R<br>Part No. | OEM<br>Part No.    | Description                       | Qty<br>Req | Order<br>Quantity |
|----|-----------------|--------------------|-----------------------------------|------------|-------------------|
| 61 | RMT2342         | MT2342             | Section - Grooved Scraper 3 Tooth | 2          |                   |
| 62 | RMT2340         | MT2340             | Scraper - Fits J.D. Center        | 1          |                   |
| 63 | RMT2341         | MT2341             | Section - Grooved Scraper 4 Tooth | 2          |                   |
| 64 | RMT5158         | MT5158             | Scraper - Fits J.D. RH End        | 1          |                   |
| 65 | RTCA19566       | TCA19566           | Cable - Smooth Roller Scraper     | 1          |                   |
| 66 | RU45916         | 14M7298,<br>U45916 | Locknut - 10-24 ESNA              | 2          |                   |
| 67 | RTCU26998       | TCU26998           | Panel                             | 2          |                   |