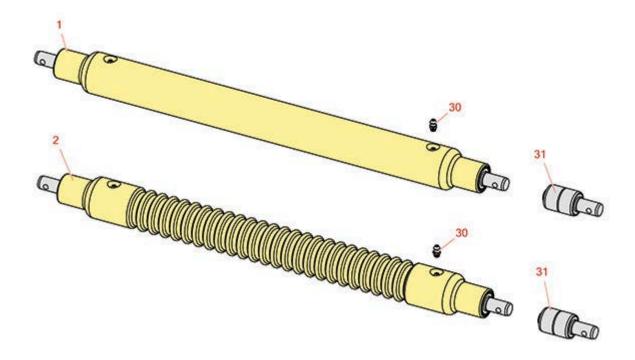

## Replaces John Deere 180A Walk-Behind Greens Mower Parts

Cutting Unit Rollers

|                         | R&R<br>Part No.                                                                                                      | OEM<br>Part No.                   | Description                               | Qty<br>Req | Order<br>Quantity |
|-------------------------|----------------------------------------------------------------------------------------------------------------------|-----------------------------------|-------------------------------------------|------------|-------------------|
| R&R Rollers to fit 180A |                                                                                                                      |                                   |                                           |            |                   |
| 1                       | RAMT2318                                                                                                             | AMT2318                           | Roller - Smooth Solid Steel               | 0          |                   |
|                         | Detail Description: Machined from solid steel, this heavy weight roller uses greasable "water-pump" style bearings.: |                                   |                                           |            |                   |
| 2                       | RAMT2305                                                                                                             | AMT2305                           | Roller - Grooved Solid Steel              | 0          |                   |
|                         | Detail Description: Mach<br>pump" style bearings.:                                                                   | nined from solid steel, this I    | heavy weight roller uses greasable "water | ·-         |                   |
| Othe                    | r Parts Available                                                                                                    |                                   |                                           |            |                   |
| 30                      | R302-5                                                                                                               | JD7797,<br>JD7842,<br>JD7844      | Fitting - Grease                          | 2          |                   |
| 31                      | RAA35741                                                                                                             | AA35741,<br>AET10129,<br>TCA22836 | Bearing                                   | 2          |                   |
|                         | Detail Description: 1/4" Side Hole:                                                                                  |                                   |                                           |            |                   |