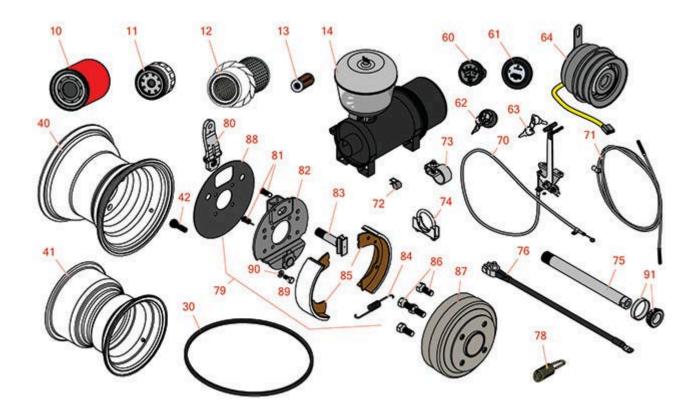

Traction Unit Traction Unit

Traction Unit Traction Unit

|                                        | OEM<br>Part No.                                               | Description                                                                                                                                                                                                                                                                                                                                | Qty<br>Req <b>Q</b>                                                                                                                                                                                                                                                                                                                                                                                                                                                                                                                                                                            | Order<br>uantity                                                                                                                                                                                                                                                                                                                                                                                                                                                                                                                                                                                                                                                                                                                             |  |  |  |
|----------------------------------------|---------------------------------------------------------------|--------------------------------------------------------------------------------------------------------------------------------------------------------------------------------------------------------------------------------------------------------------------------------------------------------------------------------------------|------------------------------------------------------------------------------------------------------------------------------------------------------------------------------------------------------------------------------------------------------------------------------------------------------------------------------------------------------------------------------------------------------------------------------------------------------------------------------------------------------------------------------------------------------------------------------------------------|----------------------------------------------------------------------------------------------------------------------------------------------------------------------------------------------------------------------------------------------------------------------------------------------------------------------------------------------------------------------------------------------------------------------------------------------------------------------------------------------------------------------------------------------------------------------------------------------------------------------------------------------------------------------------------------------------------------------------------------------|--|--|--|
| rs .                                   |                                                               |                                                                                                                                                                                                                                                                                                                                            |                                                                                                                                                                                                                                                                                                                                                                                                                                                                                                                                                                                                |                                                                                                                                                                                                                                                                                                                                                                                                                                                                                                                                                                                                                                                                                                                                              |  |  |  |
| R86-3010                               | 108046,<br>281370,<br>522972,<br>549587,<br>549597,<br>925023 | Baldwin Hydraulic Oil Filter                                                                                                                                                                                                                                                                                                               | 1                                                                                                                                                                                                                                                                                                                                                                                                                                                                                                                                                                                              |                                                                                                                                                                                                                                                                                                                                                                                                                                                                                                                                                                                                                                                                                                                                              |  |  |  |
| R42-9030                               | 550556,<br>554011                                             | Baldwin Oil Filter - Engine                                                                                                                                                                                                                                                                                                                | 1                                                                                                                                                                                                                                                                                                                                                                                                                                                                                                                                                                                              |                                                                                                                                                                                                                                                                                                                                                                                                                                                                                                                                                                                                                                                                                                                                              |  |  |  |
| RRF10201                               |                                                               | SilverGuard Air Filter                                                                                                                                                                                                                                                                                                                     | 1                                                                                                                                                                                                                                                                                                                                                                                                                                                                                                                                                                                              |                                                                                                                                                                                                                                                                                                                                                                                                                                                                                                                                                                                                                                                                                                                                              |  |  |  |
| R33-1300                               | 148077,<br>502619,<br>838558                                  | Baldwin Filter - Air Element                                                                                                                                                                                                                                                                                                               | 1                                                                                                                                                                                                                                                                                                                                                                                                                                                                                                                                                                                              |                                                                                                                                                                                                                                                                                                                                                                                                                                                                                                                                                                                                                                                                                                                                              |  |  |  |
| R550489                                | 1523143560,<br>1523143563,<br>5001190,<br>550489              | Baldwin Fuel Filter                                                                                                                                                                                                                                                                                                                        | 1                                                                                                                                                                                                                                                                                                                                                                                                                                                                                                                                                                                              |                                                                                                                                                                                                                                                                                                                                                                                                                                                                                                                                                                                                                                                                                                                                              |  |  |  |
| RRF10517                               | 550489                                                        | SilverGuard Fuel Filter                                                                                                                                                                                                                                                                                                                    | 1                                                                                                                                                                                                                                                                                                                                                                                                                                                                                                                                                                                              |                                                                                                                                                                                                                                                                                                                                                                                                                                                                                                                                                                                                                                                                                                                                              |  |  |  |
| R8-2329                                | 122089                                                        | Air Cleaner - w/Pre Cleaner                                                                                                                                                                                                                                                                                                                | 1                                                                                                                                                                                                                                                                                                                                                                                                                                                                                                                                                                                              |                                                                                                                                                                                                                                                                                                                                                                                                                                                                                                                                                                                                                                                                                                                                              |  |  |  |
|                                        |                                                               |                                                                                                                                                                                                                                                                                                                                            |                                                                                                                                                                                                                                                                                                                                                                                                                                                                                                                                                                                                |                                                                                                                                                                                                                                                                                                                                                                                                                                                                                                                                                                                                                                                                                                                                              |  |  |  |
| R390994                                | 390994                                                        | Belt - Reel Pump                                                                                                                                                                                                                                                                                                                           | 1                                                                                                                                                                                                                                                                                                                                                                                                                                                                                                                                                                                              |                                                                                                                                                                                                                                                                                                                                                                                                                                                                                                                                                                                                                                                                                                                                              |  |  |  |
|                                        |                                                               |                                                                                                                                                                                                                                                                                                                                            |                                                                                                                                                                                                                                                                                                                                                                                                                                                                                                                                                                                                |                                                                                                                                                                                                                                                                                                                                                                                                                                                                                                                                                                                                                                                                                                                                              |  |  |  |
| R122367                                | 122367                                                        | Wheel                                                                                                                                                                                                                                                                                                                                      | 2                                                                                                                                                                                                                                                                                                                                                                                                                                                                                                                                                                                              |                                                                                                                                                                                                                                                                                                                                                                                                                                                                                                                                                                                                                                                                                                                                              |  |  |  |
| Tech Note: Front. Includes Valve Stem: |                                                               |                                                                                                                                                                                                                                                                                                                                            |                                                                                                                                                                                                                                                                                                                                                                                                                                                                                                                                                                                                |                                                                                                                                                                                                                                                                                                                                                                                                                                                                                                                                                                                                                                                                                                                                              |  |  |  |
| R121704                                | 121704                                                        | Wheel - with Valve Stem                                                                                                                                                                                                                                                                                                                    | 1                                                                                                                                                                                                                                                                                                                                                                                                                                                                                                                                                                                              |                                                                                                                                                                                                                                                                                                                                                                                                                                                                                                                                                                                                                                                                                                                                              |  |  |  |
| Tech Note: Rear:                       |                                                               |                                                                                                                                                                                                                                                                                                                                            |                                                                                                                                                                                                                                                                                                                                                                                                                                                                                                                                                                                                |                                                                                                                                                                                                                                                                                                                                                                                                                                                                                                                                                                                                                                                                                                                                              |  |  |  |
| R232-27                                | 232-27,<br>360111                                             | Stem - Valve w/ Cap                                                                                                                                                                                                                                                                                                                        | 3                                                                                                                                                                                                                                                                                                                                                                                                                                                                                                                                                                                              |                                                                                                                                                                                                                                                                                                                                                                                                                                                                                                                                                                                                                                                                                                                                              |  |  |  |
|                                        | Tech Note: Front. Incl.                                       | Part No. Part No.   R86-3010 108046, 281370, 522972, 549587, 549597, 925023   R42-9030 550556, 554011   RRF10201 148077, 502619, 838558   R550489 1523143560, 1523143563, 5001190, 550489   RRF10517 550489   R8-2329 122089   R122367 122367   Tech Note: Front. Includes Valve Stem:   R121704 121704   Tech Note: Rear: 232-27, 232-27, | Part No.   Part No.   Description     75   108046, 281370, 522972, 549587, 549597, 925023   Baldwin Hydraulic Oil Filter     R42-9030   550556, 554011   Baldwin Oil Filter - Engine     RRF10201   SilverGuard Air Filter     R33-1300   148077, 502619, 838558   Baldwin Filter - Air Element     R550489   1523143560, 1523143563, 5001190, 5001190, 550489   Baldwin Fuel Filter     R8-2329   122089   Air Cleaner - w/Pre Cleaner     R390994   390994   Belt - Reel Pump     R122367   122367   Wheel     R121704   121704   Wheel - with Valve Stem     R232-27,   Stem - Valve w/ Cap | Part No.   Part No.   Description   Req Q   Q     S   108046, 281370, 522972, 549587, 549587, 925023   Baldwin Hydraulic Oil Filter   1     R42-9030   550556, 554011   Baldwin Oil Filter - Engine   1     RRF10201   SilverGuard Air Filter   1     R33-1300   148077, 502619, 838558   Baldwin Filter - Air Element   1     R550489   1523143560, 1523143560, 1523143563, 5001190, 550489   Baldwin Fuel Filter   1     RRF10517   550489   SilverGuard Fuel Filter   1     R8-2329   122089   Air Cleaner - w/Pre Cleaner   1     R390994   390994   Belt - Reel Pump   1     R122367   122367   Wheel   2     Tech Note: Front. Includes Valve Stem:   1   Wheel - with Valve Stem   1     R232-27,   232-27,   Stem - Valve w/ Cap   3 |  |  |  |

Traction Unit Traction Unit

|      | R&R<br>Part No.                            | OEM<br>Part No.    | Description                                  | Qty<br>Req | Order<br>Quantity |
|------|--------------------------------------------|--------------------|----------------------------------------------|------------|-------------------|
| Gaug | es and Controls                            |                    |                                              |            |                   |
| 60   | R33-0990                                   | 107917             | Meter - Amp                                  | 1          |                   |
| 61   | R162723                                    | 162723,<br>358825  | Meter - Hour                                 | 1          |                   |
| 62   | R27-2360                                   | 1000348,<br>131095 | Switch - Key 6 Lead 9/16 Mount               | 1          |                   |
| 63   | R343060                                    | 343060,<br>5000039 | Ignition - Key Set/2                         | 1          |                   |
| 64   | R395282                                    | 395282,<br>5000619 | Clutch - Electric H.D.                       | 1          |                   |
| Othe | r Parts Available                          |                    |                                              |            |                   |
| 70   | R131966                                    | 131966             | Control - Throttle                           | 1          |                   |
| 71   | R364226                                    | 364226             | Cable - Steering                             | 1          |                   |
| 72   | R345666                                    | 345666             | Clamp                                        | 1          |                   |
| 73   | R364902                                    | 364902             | Clamp - Torsion Spring 1-3/8                 | 1          |                   |
| 74   | R348856                                    | 348856             | Clamp - Muffler - 1-1/2                      | 1          |                   |
| 75   | R337358                                    | 337358             | Axle - Steering                              | 1          |                   |
| 76   | R153244                                    | 153244             | Cable - Battery Negative                     | 1          |                   |
| 78   | R364164                                    | 364164             | Spring                                       | 1          |                   |
| 79   | R501307                                    | 501307             | Brake Assy                                   | 2          |                   |
|      | Tech Note: Includes:<br>R546516 Camshaft & |                    | 1 ea: R130191 Plate, R353869 Spring, R501150 | O Shoes,   |                   |
| 80   | R554526                                    | 501151,<br>554526  | Lever - Brake                                | 2          |                   |
| 81   | R353868                                    | 353868             | Spring - Shoe Hold Down                      | 4          |                   |

Traction Unit Traction Unit

|    | R&R<br>Part No. | OEM<br>Part No.   | Description                           | Qty<br>Req | Order<br>Quantity |
|----|-----------------|-------------------|---------------------------------------|------------|-------------------|
| 82 | R130191         | 130191            | Plate - Brake Support                 | 2          |                   |
| 83 | R546516         | 546516            | Camshaft - Brake                      | 2          |                   |
| 84 | R353869         | 353869,<br>555714 | Spring - Shoe Return                  | 2          |                   |
| 85 | R501150         | 501150            | Shoe - Brake Set / 2                  | 2          |                   |
| 86 | R353914         | 353914            | Bolt - Wheel                          | 8          |                   |
| 87 | R207461         | 207461            | Drum - Brake                          | 2          |                   |
| 88 | R390742         | 390742            | Shield                                | 2          |                   |
| 89 | R400184         | 400184,<br>400194 | Screw - 5/16-18 x 3/4 Hex             | 8          |                   |
| 90 | R446136         | 446134,<br>446136 | Washer - Lock 5/16 Zinc               | 12         |                   |
| 91 | R500596         | 500596            | Tapered Bearing Set - Cup and<br>Cone | 2          |                   |
|    |                 |                   |                                       |            |                   |