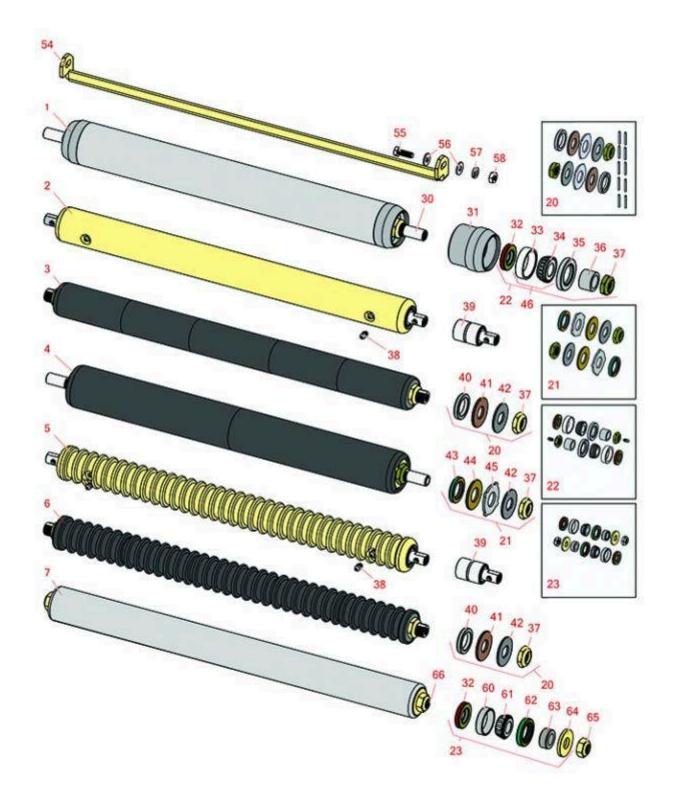

## **Replaces Jacobsen LF-550 Parts**

Qty

5" Cutting Unit Rear Rollers OEM

|   | R&R<br>Part No.                                                                                                                                                                                                                                                  | Part No.                       | Description                                 | Qty<br>Reg | Quantity                                                                                                                                    |  |  |  |  |  |
|---|------------------------------------------------------------------------------------------------------------------------------------------------------------------------------------------------------------------------------------------------------------------|--------------------------------|---------------------------------------------|------------|---------------------------------------------------------------------------------------------------------------------------------------------|--|--|--|--|--|
|   | Rear Rollers                                                                                                                                                                                                                                                     |                                | 2 5551   1 151                              |            | <b>(</b>                                                                                                                                    |  |  |  |  |  |
| 1 | R100105                                                                                                                                                                                                                                                          | 100105,<br>1002446,<br>1003728 | Roller - Smooth Heavy Duty<br>Tubular Steel | 0          |                                                                                                                                             |  |  |  |  |  |
|   | Tech Note: Constructed with a through shaft, this heavy duty roller uses tapered bearings for extended life. This roller body measures 21" in length.:                                                                                                           |                                |                                             |            |                                                                                                                                             |  |  |  |  |  |
| 2 | R68597                                                                                                                                                                                                                                                           | 68597                          | Roller - Smooth Solid Steel                 | 0          |                                                                                                                                             |  |  |  |  |  |
|   | Tech Note: Machined from solid steel, this heavy weight roller uses greasable "water-pump" style bearings.:                                                                                                                                                      |                                |                                             |            |                                                                                                                                             |  |  |  |  |  |
| 3 | R101335                                                                                                                                                                                                                                                          |                                | Roller - Smooth UHMW<br>Polyethylene        | 0          |                                                                                                                                             |  |  |  |  |  |
|   | Tech Note: Machined from solid UHMW, this low maintenance roller uses a 1" solid stainless steel shaft and requires no grease. UHMW material prevents build-up of debris.:                                                                                       |                                |                                             |            |                                                                                                                                             |  |  |  |  |  |
| 4 | R1013662                                                                                                                                                                                                                                                         |                                | Roller - Smooth UHMW<br>Polyethylene        | 0          |                                                                                                                                             |  |  |  |  |  |
|   | Tech Note: Machined from solid UHMW, this low maintenance roller uses a 1" solid stainless steel shaft and requires no grease. UHMW material prevents build-up of debris.:                                                                                       |                                |                                             |            |                                                                                                                                             |  |  |  |  |  |
| 5 | R101120                                                                                                                                                                                                                                                          | 101120,<br>68580               | Roller - Grooved Machined Solid<br>Steel    | 0          |                                                                                                                                             |  |  |  |  |  |
|   | Tech Note: Machined from solid steel, this heavy weight roller uses greasable "water-pump" style bearings.:                                                                                                                                                      |                                |                                             |            |                                                                                                                                             |  |  |  |  |  |
| 6 | R101337                                                                                                                                                                                                                                                          |                                | Roller - Grooved UHMW<br>Polyethylene       | 0          |                                                                                                                                             |  |  |  |  |  |
|   | Tech Note: Machined from solid UHMW, this low maintenance roller rotates around a 1" solid stainless steel shaft and requires no bearings or grease. Patented groove design and smooth UHMW material prevents build-up of debris. Shaft length measures 26-3/4": |                                |                                             |            |                                                                                                                                             |  |  |  |  |  |
| 7 | R1000770                                                                                                                                                                                                                                                         | 1000770                        | Roller - Smooth Heavy Duty<br>Tubular Steel | 0          |                                                                                                                                             |  |  |  |  |  |
|   |                                                                                                                                                                                                                                                                  |                                |                                             |            | Tech Note: Constructed with a through shaft, this heavy-duty roller uses tapered bearings for extended life. Body length measures 23-1/4".: |  |  |  |  |  |

## **Replaces Jacobsen LF-550 Parts**

5" Cutting Unit Rear Rollers

|      | R&R<br>Part No.                                                                                                                                                                                                                         | OEM Part No.                                                                  | Description                                                                          | Qty<br>Req | Order<br>Quantity |
|------|-----------------------------------------------------------------------------------------------------------------------------------------------------------------------------------------------------------------------------------------|-------------------------------------------------------------------------------|--------------------------------------------------------------------------------------|------------|-------------------|
| 20   | R101395                                                                                                                                                                                                                                 | 100139,<br>101395                                                             | Overhaul Kit - UHMW Roller                                                           | 1          |                   |
|      |                                                                                                                                                                                                                                         | 3296-15 Locknuts, R150347T Teflon S                                           | hylene Rollers. Includes 10 ea.: R150322 F<br>eals, R150333 Thrust Washers, & R15033 |            |                   |
| 21   | R101399                                                                                                                                                                                                                                 |                                                                               | Overhaul Kit - UHMW 2 Pc Roller                                                      | 1          |                   |
|      | Tech Note: Fits all R&R 2-1/2" - 3-1/2" Dia. Black UHMW Plastic Rollers that do not use ball bearings Includes 2 ea.: R1503230 Star Washers, R1503470 Seals, R150333 Thrust Washers, R3296-15 Locknuts, R1503471 Bronze Thrust Washers: |                                                                               |                                                                                      |            |                   |
| 22   | R100136                                                                                                                                                                                                                                 |                                                                               | Overhaul Kit - Roller                                                                | 1          |                   |
|      | Tech Note: Includes 2 ea.: R150674 Wear Sleeves, R253-152 Seals, R253-117 Seals, R254-78 Bearings, R254-79 Bearing Cups, R3296-15 Locknuts & R302-5 Grease Fittings:                                                                    |                                                                               |                                                                                      |            |                   |
| 23   | R100139                                                                                                                                                                                                                                 |                                                                               | Overhaul Kit - Roller                                                                | 1          |                   |
|      |                                                                                                                                                                                                                                         | ncludes 2 ea.: R254-67 Bearing Cups, F<br>als R3001762 Wear Sleeves, R3000698 | R254-68 Bearing Cones, R337593 Seals,<br>B Washers & R445718 Locknuts:               |            |                   |
| Othe | r Parts Avail                                                                                                                                                                                                                           | able                                                                          |                                                                                      |            |                   |
| 30   | R100106                                                                                                                                                                                                                                 | 100106                                                                        | Shaft - Fits HD Rear Roller                                                          | 1          |                   |
| 31   | R61-0380                                                                                                                                                                                                                                |                                                                               | Roller End - Cap Solid                                                               | 2          |                   |
| 32   | R253-152                                                                                                                                                                                                                                | 3001656                                                                       | Seal - Inner Roller                                                                  | 2          |                   |
| 33   | R254-79                                                                                                                                                                                                                                 | 254-79,<br>4121175                                                            | Cup - Bearing                                                                        | 2          |                   |
|      | Tech Note: Use R254-79M installation mandrel to properly install race.:                                                                                                                                                                 |                                                                               |                                                                                      |            |                   |
| 34   | R254-78                                                                                                                                                                                                                                 | 254-78,<br>385174,<br>4121174,<br>4135152                                     | Tapered Bearing Cone                                                                 | 2          |                   |
| 35   | R253-117                                                                                                                                                                                                                                | 253-117,<br>3004882                                                           | Seal - Outer Triple Lip                                                              | 2          |                   |
| 36   | R150674                                                                                                                                                                                                                                 | 150674                                                                        | Sleeve - Wear 3/4 Plated                                                             | 2          |                   |
|      |                                                                                                                                                                                                                                         |                                                                               |                                                                                      |            |                   |

# Replaces Jacobsen LF-550 Parts 5" Cutting Unit

Rear Rollers

|    | R&R<br>Part No. | OEM Part No.                                        | Description                    | Qty<br>Req | Order<br>Quantity |
|----|-----------------|-----------------------------------------------------|--------------------------------|------------|-------------------|
| 37 | R3296-15        | 3296-15,<br>367029,<br>444742                       | Locknut - 3/4-16 Nylon Jam     | 2          |                   |
| 38 | R302-5          | 302-5,<br>471214,<br>471223,<br>471226              | Fitting - Grease               | 2          |                   |
| 39 | R101482         | 101482                                              | Bearing - Rear Machined Roller | 2          |                   |
| 40 | R150347T        |                                                     | Seal - Nonstick Lip            | 2          |                   |
| 41 | R150334A        |                                                     | Washer - Thrust SAE660 Bronze  | 2          |                   |
| 42 | R150333         |                                                     | Washer - Flat Keyed Outer SS   | 2          |                   |
| 43 | R1503470        |                                                     | Seal - Inner Wiper             | 2          |                   |
| 44 | R1503471        |                                                     | Washer - Thrust SAE660 Bronze  | 2          |                   |
| 45 | R1503230        |                                                     | Washer - Thrust Outer Keyed    | 2          |                   |
| 46 | R500534         | 500534,<br>R500534                                  | Bearing - with Cup             | 2          |                   |
| 54 | R338735         | 338735                                              | Scraper - Rear Roller          | 1          |                   |
| 55 | R400186         | 400186                                              | Bolt - Hex HD 5/16-18 x 7/8    | 2          |                   |
| 56 | R310266         | 310266,<br>452004,<br>452006,<br>452008             | Washer - Flat 5/16 USS         | 2          |                   |
| 56 | R453009         | 3256-23,<br>452004,<br>452006,<br>452008,<br>453009 | Washer - Flat 5/16 SAE         | 2          |                   |
| 57 | R446136         | 446134,<br>446136                                   | Washer - Lock 5/16 Zinc        | 2          |                   |
| 58 | R443106         | 443106                                              | Nut - 5/16-18 Y/Zinc Plated    | 2          |                   |

# Replaces Jacobsen LF-550 Parts 5" Cutting Unit

Rear Rollers

|    | R&R      | OEM                           | Description .             | Qty | Order    |
|----|----------|-------------------------------|---------------------------|-----|----------|
| No | Part No. | Part No.                      | Description               | Req | Quantity |
| 60 | R254-67  | 307108,<br>5000625,<br>500625 | Cup - Bearing             | 2   |          |
| 61 | R254-68  | 307109,<br>5000625,<br>500625 | Tapered Bearing Cone      | 2   |          |
| 62 | R337593  | 3000983,<br>337593            | Seal                      | 2   |          |
| 63 | R3001762 | 30001762,<br>3001762          | Sleeve - Wear Hardened    | 2   |          |
| 64 | R3000698 | 3000698                       | Washer                    | 2   |          |
| 65 | R3296-33 | 444820,<br>445718,<br>445801  | Locknut - 5/8-18 ESNA Jam | 2   |          |
| 66 | R3001654 | 3001654                       | Shaft - Roller            | 1   |          |