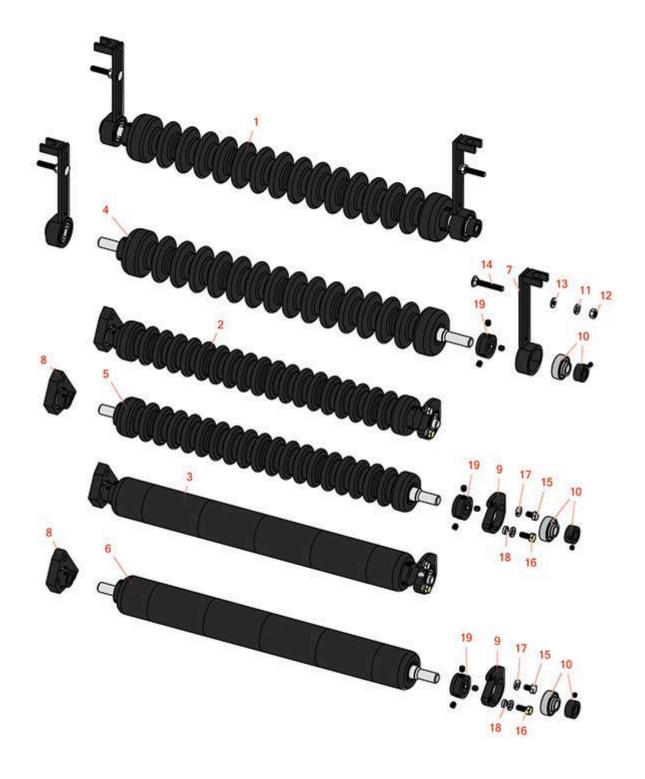

## **Replaces Jacobsen LF-550 Parts**

Qty

5" Cutting Unit Minuteman Roller System

No Part No. Description Part No. Req Quantity Complete Minuteman Roller Systems 0 RMJ3001 Minuteman Front Grooved Roller System Tech Note: Complete roller systems include roller, two brackets with bearings and mounting 2 **RMJ3002** 0 Minuteman Rear Grooved Roller System Tech Note: Complete roller systems include roller, two brackets with bearings and mounting hardware.: RMJ3003 Minuteman Rear Smooth Roller System 0 Tech Note: Complete roller systems include roller, two brackets with bearings and mounting hardware.: Minuteman Rollers Only RM528 Minuteman Grooved Roller Only 0 Tech Note: Use with Minuteman Roller Bracket System Only: RM515 Minuteman Grooved Roller Only 0 Tech Note: Use with Minuteman Roller Bracket System Only: **RM516** Minuteman Smooth Roller Only 0 Tech Note: Use with Minuteman Rollers Bracket System Only: Other Parts Available 0 7 Bracket - Front LH/RH **RJ121** Bracket - Rear LH 0 **RJ131** 0 Bracket - Rear RH 9 **RJ132** 0 10 **RMMB157** Bearing w/Locking Collar 0 R120177 120177 Washer - Lock 3/8 11

## **Replaces Jacobsen LF-550 Parts**

5" Cutting Unit
Minuteman Roller System

| Item | R&R      | OEM                                                 | System                          | Qty | Order    |
|------|----------|-----------------------------------------------------|---------------------------------|-----|----------|
| No   | Part No. | Part No.                                            | Description                     | Req | Quantity |
| 12   | R443110  | 306562,<br>443110,<br>444762                        | Nut - 3/8-16 Hex                | 0   |          |
| 13   | R453009  | 3256-23,<br>452004,<br>452006,<br>452008,<br>453009 | Washer - Flat 5/16 SAE          | 0   |          |
| 14   | RMM604   |                                                     | Bolt - Carriage 3/8-16 x 2 Gr 5 | 0   |          |
| 15   | R322-1   |                                                     | Bolt - Hex HD 5/16-18 x 1/2     | 0   |          |
| 16   | R322-3   |                                                     | Bolt - Hex HD 5/16-18 x 3/4     | 0   |          |
| 17   | R446136  | 446134,<br>446136                                   | Washer - Lock 5/16 Zinc         | 0   |          |
| 18   | RMM609   |                                                     | Bushing - Aluminum Spacer       | 0   |          |
| 19   | RMM3     |                                                     | End Hub - 7/8 ID                | 0   |          |