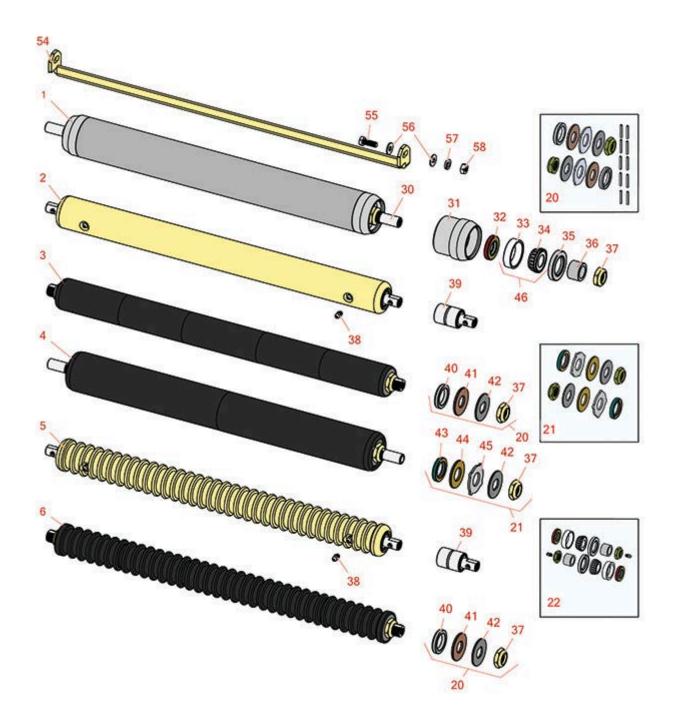

| 140  | Part No.                                                                                                                                                                                                                                                             | rait NO.                                                    | Description                                                                | Req | Quantity |
|------|----------------------------------------------------------------------------------------------------------------------------------------------------------------------------------------------------------------------------------------------------------------------|-------------------------------------------------------------|----------------------------------------------------------------------------|-----|----------|
| R&R  | Rear Rollers                                                                                                                                                                                                                                                         |                                                             |                                                                            |     |          |
| 1    | R100105                                                                                                                                                                                                                                                              | 100105,<br>1002446,<br>1003728                              | Roller - Smooth Heavy Duty Tubular<br>Steel                                | 1   |          |
|      |                                                                                                                                                                                                                                                                      | : Constructed with a throu<br>nded life. This roller body r | igh shaft, this heavy duty roller uses tapered<br>measures 21" in length.: |     |          |
| 2    | R68597                                                                                                                                                                                                                                                               | 68597                                                       | Roller - Smooth Solid Steel                                                | 1   |          |
|      | Detail Description<br>pump" style beari                                                                                                                                                                                                                              | er-                                                         |                                                                            |     |          |
| 3    | R101335                                                                                                                                                                                                                                                              |                                                             | Roller - Smooth UHMW<br>Polyethylene                                       | 1   |          |
|      | Detail Description<br>stainless steel sha                                                                                                                                                                                                                            | 1                                                           |                                                                            |     |          |
| 4    | R1013662                                                                                                                                                                                                                                                             |                                                             | Roller - Smooth UHMW<br>Polyethylene                                       | 1   |          |
|      | Detail Description<br>stainless steel sha                                                                                                                                                                                                                            | 1                                                           |                                                                            |     |          |
| 5    | R101120                                                                                                                                                                                                                                                              | 101120,<br>68580                                            | Roller - Grooved Machined Solid<br>Steel                                   | 1   |          |
|      | Detail Description<br>pump" style beari                                                                                                                                                                                                                              | er-                                                         |                                                                            |     |          |
| 6    | R101337                                                                                                                                                                                                                                                              |                                                             | Roller - Grooved UHMW<br>Polyethylene                                      | 1   |          |
|      | Detail Description: Machined from solid UHMW, this low maintenance roller rotates around solid stainless steel shaft and requires no bearings or grease. Patented groove design and smooth UHMW material prevents build-up of debris. Shaft length measures 26-3/4": |                                                             |                                                                            |     |          |
| Over | haul Kits                                                                                                                                                                                                                                                            |                                                             |                                                                            |     |          |
| 20   | R101395                                                                                                                                                                                                                                                              | 100139,<br>101395                                           | Overhaul Kit - UHMW Roller                                                 | 0   |          |

Order

Qty

5" Reel Cutting Unit Rear Rollers OEM

No Part No. Part No. Description Req Quantity

Detail Description: Fits all R&R 2" Dia Black UHMW Polyethylene Rollers Includes 10 ea:

Detail Description: Fits all R&R 2" Dia. Black UHMW Polyethylene Rollers. Includes 10 ea.: R150322 Roll Pins; 2 ea.: R3296-15 Locknuts, R150347T Teflon Seals, R150333 Thrust Washers, & R150334A Bronze Thrust Washers:

21 **R101399** Overhaul Kit - UHMW 2 Pc Roller

Detail Description: Fits all R&R 2-1/2" - 3-1/2" Dia. Black UHMW Plastic Rollers that do not use ball bearings.. Includes 2 ea.: R1503230 Star Washers, R1503470 Seals, R150333 Thrust Washers, R3296-15 Locknuts, R1503471 Bronze Thrust Washers:

22 **R100136** Overhaul Kit - Roller 0

Detail Description: Includes 2 ea.: R150674 Wear Sleeves, R253-152 Seals, R253-117 Seals, R254-78 Bearings, R254-79 Bearing Cups, R3296-15 Locknuts & R302-5 Grease Fittings:

| Othe | Other Parts Available                                                            |                                           |                             |   |  |  |  |
|------|----------------------------------------------------------------------------------|-------------------------------------------|-----------------------------|---|--|--|--|
| 30   | R100106                                                                          | 100106                                    | Shaft - Fits HD Rear Roller | 1 |  |  |  |
| 31   | R61-0380                                                                         |                                           | Roller End - Cap Solid      | 2 |  |  |  |
| 32   | R253-152                                                                         | 3001656                                   | Seal - Inner Roller         | 2 |  |  |  |
| 33   | R254-79                                                                          | 254-79,<br>4121175                        | Cup - Bearing               | 2 |  |  |  |
|      | Detail Description: Use R254-79M installation mandrel to properly install race.: |                                           |                             |   |  |  |  |
| 34   | R254-78                                                                          | 254-78,<br>385174,<br>4121174,<br>4135152 | Tapered Bearing Cone        | 2 |  |  |  |
| 35   | R253-117                                                                         | 253-117,<br>3004882                       | Seal - Outer Triple Lip     | 2 |  |  |  |
| 36   | R150674                                                                          | 150674                                    | Sleeve - Wear 3/4 Plated    | 2 |  |  |  |
| 37   | R3296-15                                                                         | 3296-15,<br>367029,<br>444742             | Locknut - 3/4-16 Nylon Jam  | 2 |  |  |  |
| 38   | R302-5                                                                           | 302-5,<br>471214,<br>471223,<br>471226    | Fitting - Grease            | 2 |  |  |  |

5" Reel Cutting Unit Rear Rollers

|    | R&R<br>Part No.     | OEM<br>Part No.                                     | Description                             | Qty<br>Req | Order<br>Quantity |
|----|---------------------|-----------------------------------------------------|-----------------------------------------|------------|-------------------|
| 39 | R101482             | 101482                                              | Bearing - Rear Machined Roller          | 2          |                   |
| 40 | R150347T            |                                                     | Seal - Nonstick Lip                     | 2          |                   |
| 41 | R150334A            |                                                     | Washer - Thrust SAE660 Bronze           | 2          |                   |
| 42 | R150333             |                                                     | Washer - Flat Keyed Outer SS            | 2          |                   |
| 43 | R1503470            |                                                     | Seal - Inner Wiper                      | 2          |                   |
| 44 | R1503471            |                                                     | Washer - Thrust SAE660 Bronze           | 2          |                   |
| 45 | R1503230            |                                                     | Washer - Thrust Outer Keyed             | 2          |                   |
| 46 | R500534             | 500534,<br>R500534                                  | Bearing - with Cup                      | 2          |                   |
|    | Detail Description: | Kit includes: 1 ea R254-7                           | 8- Bearing Cone & R254-79 Bearing Cone: |            |                   |
| 54 | R338735             | 338735                                              | Scraper - Rear Roller                   | 1          |                   |
| 55 | R400186             | 400186                                              | Bolt - Hex HD 5/16-18 x 7/8             | 2          |                   |
| 56 | R453009             | 3256-23,<br>452004,<br>452006,<br>452008,<br>453009 | Washer - Flat 5/16 SAE                  | 2          |                   |
| 56 | R310266             | 310266,<br>452004,<br>452006,<br>452008             | Washer - Flat 5/16 USS                  | 2          |                   |
| 57 | R446136             | 446134,<br>446136                                   | Washer - Lock 5/16 Zinc                 | 2          |                   |
| 58 | R443106             | 443106                                              | Nut - 5/16-18 Y/Zinc Plated             | 2          |                   |