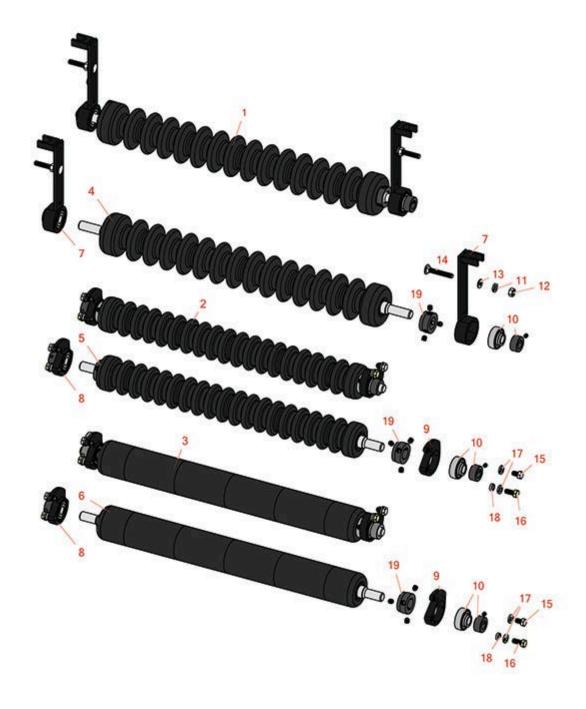

## **Replaces Jacobsen LF-4677 Parts**

5" Reel Cutting Unit Minuteman Roller System

## **Replaces Jacobsen LF-4677 Parts**

Order

Qty

5" Reel Cutting Unit

Minuteman Roller System

OEM

Part No. Description

|      | Part No.                            | Part No.       | Description                           | Req | Quantity |
|------|-------------------------------------|----------------|---------------------------------------|-----|----------|
| Comp | olete Minuteman                     | Roller Systems |                                       |     |          |
| 1    | RMJ3001                             |                | Minuteman Front Grooved Roller System | 0   |          |
|      | Detail Descriptio<br>mounting hardw |                |                                       |     |          |
| 2    | RMJ3002                             |                | Minuteman Rear Grooved Roller System  | 0   |          |
|      | Detail Descriptio<br>mounting hardw |                |                                       |     |          |
| 3    | RMJ3003                             |                | Minuteman Rear Smooth Roller System   | 0   |          |
|      | Detail Descriptio<br>mounting hardw |                |                                       |     |          |
| Minu | teman Rollers O                     | nly            |                                       |     |          |
| 4    | RM528                               |                | Minuteman Grooved Roller Only         | 0   |          |
|      | Detail Descriptio                   |                |                                       |     |          |
| 5    | RM515                               |                | Minuteman Grooved Roller Only         | 0   |          |
|      | Detail Descriptio                   |                |                                       |     |          |
| 6    | RM516                               |                | Minuteman Smooth Roller Only          | 0   |          |
|      | Detail Descriptio                   |                |                                       |     |          |
| Othe | r Parts Available                   | 1              |                                       |     |          |
| 7    | RJ121                               |                | Bracket - Front LH/RH                 | 2   |          |
| 8    | RJ131                               |                | Bracket - Rear LH                     | 1   |          |
| 9    | RJ132                               |                | Bracket - Rear RH                     | 1   |          |
| 10   | RMMB157                             |                | Bearing w/Locking Collar              | 2   |          |
| 11   | R120177                             | 120177         | Washer - Lock 3/8                     | 2   |          |

## Replaces Jacobsen LF-4677 Parts 5" Reel Cutting Unit

Minuteman Roller System

| Item <b>R&amp;I</b> | R             | OEM OEM                                             | ysterri                         | Qty <b>Order</b>    |
|---------------------|---------------|-----------------------------------------------------|---------------------------------|---------------------|
| No Par              | t No.         | Part No.                                            | Description                     | Req <b>Quantity</b> |
| 12 <b>R4</b> 4      | 13110         | 306562,<br>443110,<br>444762                        | Nut - 3/8-16 Hex                | 2                   |
| 13 <b>R45</b>       | 53009         | 3256-23,<br>452004,<br>452006,<br>452008,<br>453009 | Washer - Flat 5/16 SAE          | 2                   |
| 14 <b>RM</b>        | M604          |                                                     | Bolt - Carriage 3/8-16 x 2 Gr 5 | 2                   |
| 15 <b>R32</b>       | 22-1          |                                                     | Bolt - Hex HD 5/16-18 x 1/2     | 2                   |
| 16 <b>R32</b>       | 22-3          |                                                     | Bolt - Hex HD 5/16-18 x 3/4     | 2                   |
| 17 <b>R4</b> 4      | <b>1</b> 6136 | 446134,<br>446136                                   | Washer - Lock 5/16 Zinc         | 4                   |
| 18 <b>RM</b>        | M609          |                                                     | Bushing - Aluminum Spacer       | 2                   |
| 19 <b>RM</b>        | M3            |                                                     | End Hub - 7/8 ID                | 2                   |
|                     |               |                                                     |                                 |                     |