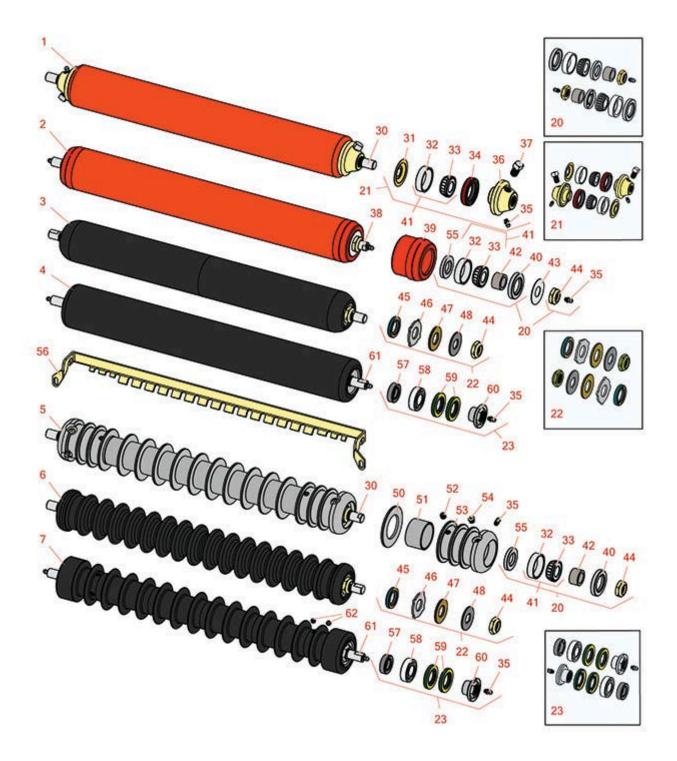

5" Cutting Unit Front Rollers

Order

Qty

5" Cutting Unit Front Rollers OEM

|      | Part No.                                                                                                                                                                                                                                    | Part No. | Description                                 | Req | Quantity |
|------|---------------------------------------------------------------------------------------------------------------------------------------------------------------------------------------------------------------------------------------------|----------|---------------------------------------------|-----|----------|
| R&R  | Front Rollers                                                                                                                                                                                                                               | ,        | · ·                                         |     |          |
| 1    | R700530                                                                                                                                                                                                                                     | 132202   | Roller - Smooth Tubular Steel               | 0   |          |
|      | Detail Description: Constructed with a through shaft, this heavy-duty roller uses greasable tapered bearings for extended life.:                                                                                                            |          |                                             |     |          |
| 2    | R700535                                                                                                                                                                                                                                     |          | Roller - Smooth Tubular Steel               | 0   |          |
|      | Detail Description:<br>tapered bearings f                                                                                                                                                                                                   | ,        |                                             |     |          |
| 3    | R1013610                                                                                                                                                                                                                                    |          | Roller - Smooth UHMW<br>Polyethylene        | 0   |          |
|      | Detail Description: Machined from solid UHMW, this low maintenance roller uses a 1" solid stainless steel shaft and requires no grease. UHMW material prevents build-up of debris.:                                                         |          |                                             |     |          |
| 4    | R1013675                                                                                                                                                                                                                                    |          | Roller - Fusion Smooth UHMW<br>Polyethylene | 0   |          |
|      | Detail Description: Machined from solid UHMW plastic that prevents build-up of debris. This roller turns on precision stainless ball bearings.:                                                                                             |          |                                             |     |          |
| 5    | R100100                                                                                                                                                                                                                                     | 123268   | Roller - Grooved Repairable Steel           | 0   |          |
|      | Detail Description:<br>be repaired by uns                                                                                                                                                                                                   | er can   |                                             |     |          |
| 6    | R1013602                                                                                                                                                                                                                                    |          | Roller - Grooved UHMW<br>Polyethylene       | 0   |          |
|      | Detail Description: Machined from solid UHMW, this low maintenance roller rotates around a 1" solid stainless steel shaft and requires no bearings or grease. Patented groove design and smooth UHMW material prevents build-up of debris.: |          |                                             |     |          |
| 7    | R1013670                                                                                                                                                                                                                                    |          | Roller - Grooved UHMW<br>Polyethylene       | 0   |          |
|      | Detail Description: Machined from solid UHMW plastic that prevents build-up of debris. This roller has a patented deep groove design and turns on precision stainless ball bearings.:                                                       |          |                                             |     |          |
| Over | haul Kits                                                                                                                                                                                                                                   |          |                                             |     |          |
| 20   | R100137                                                                                                                                                                                                                                     |          | Overhaul Kit - Roller                       | 1   |          |
|      |                                                                                                                                                                                                                                             |          |                                             |     |          |

5" Cutting Unit Front Rollers

OEM Qty Order No Part No. Description Part No. Req Quantity Detail Description: Includes 2 ea.: R3296-15 Locknuts, R302-5 Grease Fittings, R253-122 Seals, R253-117 Seals, R5-4038 Wear Sleeves, R254-78 Bearings & R254-79 Bearing Cups: 21 **R700505** Conversion Kit - Roller 1 Detail Description: Includes: 2 each: R254-78 Bearing Cones, R254-79 Bearing Cups, R328062 Seals, R412063 Square Head Set Screws, R700501 Roller Ends & R700502 Grease Retainers.: 22 **R101399** Overhaul Kit - UHMW 2 Pc Roller 1 Detail Description: Fits all R&R 2-1/2" - 3-1/2" Dia. Black UHMW Plastic Rollers that do not use ball bearings.. Includes 2 ea.: R1503230 Star Washers, R1503470 Seals, R150333 Thrust Washers, R3296-15 Locknuts, R1503471 Bronze Thrust Washers: 23 **R114-5430** 114-5430 Overhaul Kit - Roller 1 Detail Description: Includes 4 ea.: R112-7494 Seals; 2 ea.: R302-5 Grease Zerks, R114-3717 Seals, R112-5290 Bearings & R114-3745 Locknuts: Other Parts Available 3003416. 30 **R100102** Shaft - Roller 1 366589 2 R700502 700502 Retainer - Grease 254-79, 2 32 **R254-79** Cup - Bearing 4121175 Detail Description: Use R254-79M installation mandrel to properly install race.: 254-78. 385174, 33 **R254-78** Tapered Bearing Cone 2 4121174, 4135152 2 34 **R328062** 328062 Seal - Roller 302-5, 471214, 35 **R302-5** Fitting - Grease 2 471223, 471226 36 **R700501** 700501 Roller End - Regreasable 2 37 **R412063** 2 412063 Screw - Sq. HD. Set

5" Cutting Unit Front Rollers

|    | R&R<br>Part No.                                                                      | OEM<br>Part No.               | Description                    | Qty<br>Req | Order<br>Quantity |  |  |
|----|--------------------------------------------------------------------------------------|-------------------------------|--------------------------------|------------|-------------------|--|--|
|    | R700538                                                                              | 700538                        | Shaft - Fits R700535           | 1          | ( sienties)       |  |  |
| 39 | R170308                                                                              |                               | Roller End - Solid 3           | 2          |                   |  |  |
| 40 | R253-117                                                                             | 253-117,<br>3004882           | Seal - Outer Triple Lip        | 2          |                   |  |  |
| 41 | R500534                                                                              | 500534,<br>R500534            | Bearing - with Cup             | 2          |                   |  |  |
|    | Detail Description: Kit includes: 1 ea R254-78- Bearing Cone & R254-79 Bearing Cone: |                               |                                |            |                   |  |  |
| 42 | R5-4038                                                                              | 5-4038                        | Sleeve - Wear Reel Shaft       | 2          |                   |  |  |
| 43 | R150504                                                                              | 150504                        | Washer                         | 2          |                   |  |  |
| 44 | R3296-15                                                                             | 3296-15,<br>367029,<br>444742 | Locknut - 3/4-16 Nylon Jam     | 2          |                   |  |  |
| 45 | R1503470                                                                             |                               | Seal - Inner Wiper             | 2          |                   |  |  |
| 46 | R1503230                                                                             |                               | Washer - Thrust Outer Keyed    | 2          |                   |  |  |
| 47 | R1503471                                                                             |                               | Washer - Thrust SAE660 Bronze  | 2          |                   |  |  |
| 48 | R150333                                                                              |                               | Washer - Flat Keyed Outer SS   | 2          |                   |  |  |
| 50 | R150673                                                                              | 150673                        | Washer - 3 Repairable Roller   | 11         |                   |  |  |
| 51 | R150676                                                                              | 150676                        | Spacer - 2-3/4 Dia x 1-1/4 L   | 10         |                   |  |  |
| 52 | R150691                                                                              |                               | Screw - Set Nyloc 3/8-16 x 3/8 | 4          |                   |  |  |
| 53 | R100103                                                                              |                               | Roller End - Grooved           | 2          |                   |  |  |
| 54 | R170714                                                                              | 170714,<br>471240,<br>471242  | Fitting - Pressure Relief      | 2          |                   |  |  |
| 55 | R253-122                                                                             |                               | Seal                           | 2          |                   |  |  |
| 56 | R100110                                                                              | 100110,<br>391202             | Scraper - Fits R100100         | 1          |                   |  |  |

5" Cutting Unit Front Rollers

|    | R&R<br>Part No.                                                      | OEM<br>Part No. | Description                   | Qty<br>Req | Order<br>Quantity |  |  |
|----|----------------------------------------------------------------------|-----------------|-------------------------------|------------|-------------------|--|--|
|    | Detail Description: Fits R100100 3" Grooved Roller - 1-1/4" Spacing: |                 |                               |            |                   |  |  |
| 56 | R391202                                                              | 391202          | Scraper - Fits OEM Roller     | 1          |                   |  |  |
| 57 | R114-3717                                                            |                 | Seal                          | 2          |                   |  |  |
| 58 | R112-5290                                                            |                 | Bearing - Stainless           | 2          |                   |  |  |
| 59 | R112-7494                                                            |                 | Seal                          | 4          |                   |  |  |
| 60 | R114-3745                                                            |                 | Locknut - Bearing - Stainless | 2          |                   |  |  |
| 61 | R1013671                                                             |                 | Shaft - Roller                | 1          |                   |  |  |
| 62 | R300106                                                              |                 | Screw - Set 5/16-18 x 1/4     | 4          |                   |  |  |