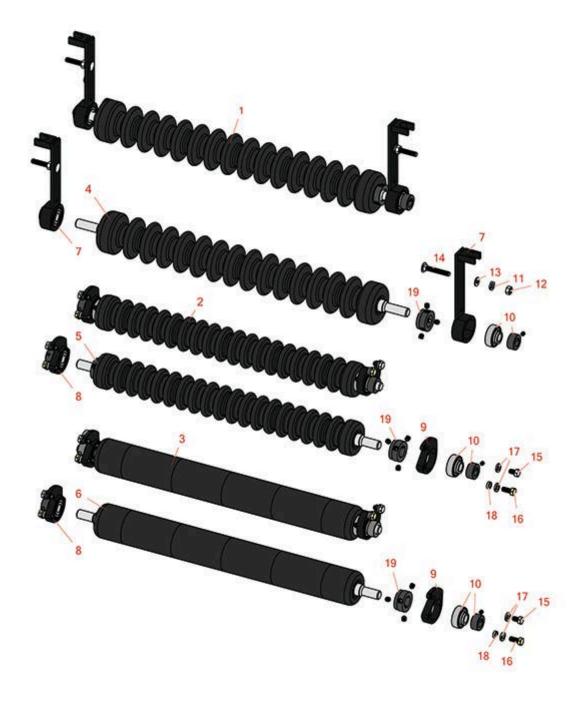

## Replaces Jacobsen LF-4675 Parts

Order

Qty

5" Cutting Unit
Minuteman Roller System
OEM
Part No. Desc

|      | Part No.                               | Part No. | Description                           | Req | Quantity |
|------|----------------------------------------|----------|---------------------------------------|-----|----------|
| Comp | olete Minuteman I                      |          | <u>'</u>                              |     |          |
| 1    | RMJ3001                                |          | Minuteman Front Grooved Roller System | 0   |          |
|      | Detail Description:<br>mounting hardwa |          |                                       |     |          |
| 2    | RMJ3002                                |          | Minuteman Rear Grooved Roller System  | 0   |          |
|      | Detail Description:<br>mounting hardwa |          |                                       |     |          |
| 3    | RMJ3003                                |          | Minuteman Rear Smooth Roller System   | 0   |          |
|      | Detail Description:<br>mounting hardwa |          |                                       |     |          |
| Minu | teman Rollers Onl                      | y        |                                       |     |          |
| 4    | RM528                                  |          | Minuteman Grooved Roller Only         | 0   |          |
|      | Detail Description:                    |          |                                       |     |          |
| 5    | RM515                                  |          | Minuteman Grooved Roller Only         | 0   |          |
|      | Detail Description:                    |          |                                       |     |          |
| 6    | RM516                                  |          | Minuteman Smooth Roller Only          | 0   |          |
|      | Detail Description:                    |          |                                       |     |          |
| Othe | r Parts Available                      |          |                                       |     |          |
| 7    | RJ121                                  |          | Bracket - Front LH/RH                 | 2   |          |
| 8    | RJ131                                  |          | Bracket - Rear LH                     | 1   |          |
| 9    | RJ132                                  |          | Bracket - Rear RH                     | 1   |          |
| 10   | RMMB157                                |          | Bearing w/Locking Collar              | 2   |          |
| 11   | R120177                                | 120177   | Washer - Lock 3/8                     | 2   |          |
|      |                                        |          |                                       |     |          |

## Replaces Jacobsen LF-4675 Parts 5" Cutting Unit

Minuteman Roller System

| ltem | R&R      | OEM OEM                                             | Sterri                          | Qty | Order    |
|------|----------|-----------------------------------------------------|---------------------------------|-----|----------|
| No   | Part No. | Part No.                                            | Description                     | Req | Quantity |
| 12   | R443110  | 306562,<br>443110,<br>444762                        | Nut - 3/8-16 Hex                | 2   |          |
| 13   | R453009  | 3256-23,<br>452004,<br>452006,<br>452008,<br>453009 | Washer - Flat 5/16 SAE          | 2   |          |
| 14   | RMM604   |                                                     | Bolt - Carriage 3/8-16 x 2 Gr 5 | 2   |          |
| 15   | R322-1   |                                                     | Bolt - Hex HD 5/16-18 x 1/2     | 2   |          |
| 16   | R322-3   |                                                     | Bolt - Hex HD 5/16-18 x 3/4     | 2   |          |
| 17   | R446136  | 446134,<br>446136                                   | Washer - Lock 5/16 Zinc         | 4   |          |
| 18   | RMM609   |                                                     | Bushing - Aluminum Spacer       | 2   |          |
| 19   | RMM3     |                                                     | End Hub - 7/8 ID                | 2   |          |