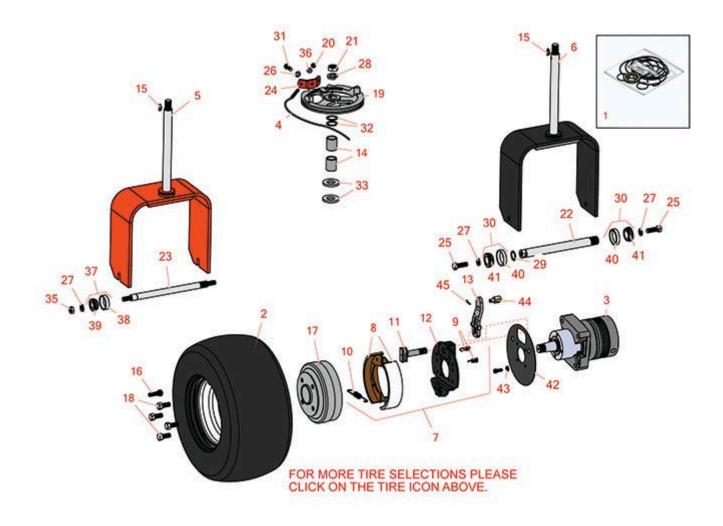

Traction Unit - Models 62302, 62303, 62305 & 62306 Rear Steer Tire

Traction Unit - Models 62302, 62303, 62305 & 62306 Rear Steer Tire

|       | R&R<br>Part No.                                                              | OEM<br>Part No. | Description                                         | Qty<br>Req | Order<br>Quantity |
|-------|------------------------------------------------------------------------------|-----------------|-----------------------------------------------------|------------|-------------------|
| Overl | haul Kits and Servic                                                         | e Tools         |                                                     |            |                   |
| 1     | R353-461                                                                     |                 | Seal Kit - Wheel Motor                              | 1          |                   |
|       | Tech Note: Fits Serie                                                        | s #MAB16003A4:  |                                                     |            |                   |
| 1     | R76-0800                                                                     |                 | Seal Kit - Hyd Wheel Motor                          | 1          |                   |
|       | Tech Note: Fits Series #MB12-1408AAAF:                                       |                 |                                                     |            |                   |
| Tires |                                                                              |                 |                                                     |            |                   |
| 2     | RCT510981                                                                    |                 | Tire - 18 - 9.50 x 8 (4 Ply) Carlisle Smooth        | 1          |                   |
| 2     | RTK958-4SM-I                                                                 | 353844          | Tire - 18x9.50-8 (4 Ply) Kenda Smooth               | 1          |                   |
| 2     | R121704                                                                      | 121704          | Wheel - with Valve Stem                             | 1          |                   |
|       | Tech Note: Fits GKIV                                                         | alve stem base: |                                                     |            |                   |
| 2     | R122367                                                                      | 122367          | Wheel                                               | 1          |                   |
|       | Tech Note: Fits GKIV #62228, 3-1/8" to valve stem base. Includes Valve Stem: |                 |                                                     |            |                   |
| 2     | R130184                                                                      | 130184          | Tire w/Wheel - 18x9.50-8 (2 Ply) Carlisle<br>Smooth | 1          |                   |
| 2     | R700141                                                                      |                 | Tube - 18x6.50/7.50/8.50/9.50-8 TR13                | 1          |                   |
| Othe  | r Parts Available                                                            |                 |                                                     |            |                   |
| 3     | R10-8010                                                                     | 121709          | Hydraulic Motor                                     | 1          |                   |
| 3     | R122675                                                                      | 122675          | Hydraulic Motor - Ta TF0195LS080AAA                 | 1          |                   |
| 4     | R160040                                                                      | 160040          | Cable - Steering                                    | 2          |                   |
| 5     | R130434                                                                      | 130434          | Fork - Steering                                     | 1          |                   |
| 6     | R122438                                                                      | 122438          | Fork - Steering                                     | 1          |                   |
| 7     | R501307                                                                      | 501307          | Brake Assy                                          | 1          |                   |

Traction Unit - Models 62302, 62303, 62305 & 62306 Rear Steer Tire

|    | R&R<br>Part No. | OEM<br>Part No.                             | Description                                 | Qty <b>Order</b><br>Req <b>Quantity</b> |
|----|-----------------|---------------------------------------------|---------------------------------------------|-----------------------------------------|
|    |                 | s: 2ea: R353868 Sprir<br>t & R554526 Lever: | ng; 1 ea: R130191 Plate, R353869 Spring, R. | 501150 Shoes,                           |
| 8  | R501150         | 501150                                      | Shoe - Brake Set / 2                        | 1                                       |
| 9  | R353868         | 353868                                      | Spring - Shoe Hold Down                     | 2                                       |
| 10 | R353869         | 353869,<br>555714                           | Spring - Shoe Return                        | 1                                       |
| 11 | R546516         | 546516                                      | Camshaft - Brake                            | 1                                       |
| 12 | R130191         | 130191                                      | Plate - Brake Support                       | 1                                       |
| 13 | R554526         | 501151,<br>554526                           | Lever - Brake                               | 1                                       |
| 14 | R315296         | 315296                                      | Bushing - Pivot Housing                     | 2                                       |
| 15 | R463009         | 463009,<br>463019                           | Key - Spindle Shaft                         | 1                                       |
| 16 | R232-24         | 341680,<br>363233                           | Stem - Valve w/ Cap                         | 1                                       |
| 17 | R207461         | 207461                                      | Drum - Brake                                | 1                                       |
|    |                 |                                             |                                             |                                         |
| 18 | R353914         | 353914                                      | Bolt - Wheel                                | 4                                       |
| 19 | R218077         | 218077                                      | Pulley - Steering                           | 1                                       |
| 20 | R32152-1        | 444716                                      | Locknut - All Metal 5/16-18                 | 2                                       |
| 21 | R3220-7         | 443832                                      | Nut - 3/4-16 Jam Zinc                       | 1                                       |
| 22 | R337358         | 337358                                      | Axle - Steering                             | 1                                       |
| 23 | R353908         | 353908                                      | Axle - Steering                             | 1                                       |
| 24 | R354000         | 354000                                      | Bracket - Steering Pulley                   | 1                                       |
|    |                 |                                             |                                             |                                         |

Traction Unit - Models 62302, 62303, 62305 & 62306 Rear Steer Tire

|    | R&R<br>Part No.                                                         | OEM<br>Part No.                                     | Description                        | Qty<br>Req | Order<br>Quantity |
|----|-------------------------------------------------------------------------|-----------------------------------------------------|------------------------------------|------------|-------------------|
| 25 | R400442                                                                 | 400442                                              | Screw - 1/2 20 x 1-1/2 Hex         | 2          |                   |
| 26 | R3254-6                                                                 | 3254-6,<br>446140,<br>446142                        | Washer - Lock 3/8                  | 1          |                   |
| 27 | R446154                                                                 | 446152,<br>446154                                   | Washer - Lock 1/2                  | 2          |                   |
| 28 | R446178                                                                 | 446178                                              | Washer - Lock 3/4                  | 1          |                   |
| 29 | R458039                                                                 | 458039                                              | Ring - Retaining                   | 1          |                   |
| 30 | R500596                                                                 | 500596                                              | Tapered Bearing Set - Cup and Cone | 2          |                   |
| 31 | RF3205                                                                  | 400188,<br>400262                                   | Bolt - Hex HD 3/8-16 x 1           | 1          |                   |
| 32 | R303629                                                                 | 303629                                              | Washer - Spacer                    | 2          |                   |
| 33 | R360113                                                                 | 360113                                              | Washer - Thrust Nylon              | 2          |                   |
| 35 | R444784                                                                 | 444784                                              | Locknut - 1/2-13 Center            | 2          |                   |
| 36 | R453009                                                                 | 3256-23,<br>452004,<br>452006,<br>452008,<br>453009 | Washer - Flat 5/16 SAE             | 2          |                   |
| 37 | R500534                                                                 | 500534,<br>R500534                                  | Bearing - with Cup                 | 2          |                   |
| 38 | R254-79                                                                 | 254-79,<br>4121175                                  | Cup - Bearing                      | 2          |                   |
|    | Tech Note: Use R254-79M installation mandrel to properly install race.: |                                                     |                                    |            |                   |
| 39 | R254-78                                                                 | 254-78,<br>385174,<br>4121174,<br>4135152           | Tapered Bearing Cone               | 2          |                   |
| 40 | R254-72                                                                 | 313456                                              | Cup - Bearing                      | 2          |                   |

Traction Unit - Models 62302, 62303, 62305 & 62306 Rear Steer Tire

|    | R&R<br>Part No. | OEM<br>Part No.   | Description             | Qty<br>Req | Order<br>Quantity |
|----|-----------------|-------------------|-------------------------|------------|-------------------|
| 45 | R460026         | 460026            | Pin - Cotter 1/8 x 3/4  | 1          |                   |
| 41 | R254-94         | 313089            | Tapered Bearing Cone    | 2          |                   |
| 42 | R390742         | 390742            | Shield                  | 1          |                   |
| 43 | R446136         | 446134,<br>446136 | Washer - Lock 5/16 Zinc | 1          |                   |
| 44 | R353973         | 353973            | Guide                   | 1          |                   |