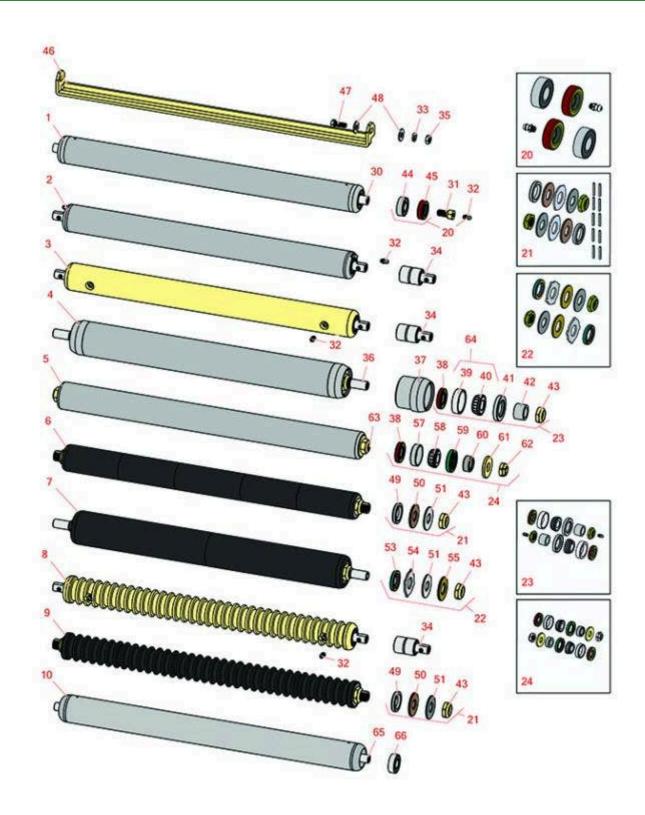

Cutting Unit Rear Rollers

Cutting Unit Rear Rollers

|     | R&R<br>Part No.                                                                                                                                                            | OEM<br>Part No.                                                                         | Description                                 | Qty<br>Req | Order<br>Quantity |  |  |  |
|-----|----------------------------------------------------------------------------------------------------------------------------------------------------------------------------|-----------------------------------------------------------------------------------------|---------------------------------------------|------------|-------------------|--|--|--|
| R&R | Rear Rollers                                                                                                                                                               |                                                                                         |                                             |            |                   |  |  |  |
| 1   | R158777                                                                                                                                                                    | 1004990,<br>158777,<br>162916                                                           | Roller - Smooth Tubular Steel               | 0          |                   |  |  |  |
|     | Tech Note: Cons                                                                                                                                                            | tructed with a through shaft                                                            | and greasable ball bearings.:               |            |                   |  |  |  |
| 2   | R101125                                                                                                                                                                    |                                                                                         | Roller - Smooth Tubular Steel               | 0          |                   |  |  |  |
|     | Tech Note: Cons                                                                                                                                                            | th Note: Constructed with "water-pump" style bearings.:                                 |                                             |            |                   |  |  |  |
| 3   | R68597                                                                                                                                                                     | 68597                                                                                   | Roller - Smooth Solid Steel                 | 0          |                   |  |  |  |
|     | Tech Note: Machined from solid steel, this heavy weight roller uses greasable "water-pump" bearings.:                                                                      |                                                                                         |                                             |            |                   |  |  |  |
| 4   | R100105                                                                                                                                                                    | 100105,<br>1002446,<br>1003728                                                          | Roller - Smooth Heavy Duty Tubular<br>Steel | 0          |                   |  |  |  |
|     | Tech Note: Constructed with a through shaft, this heavy duty roller uses tapered bearings for extended life. This roller body measures 21" in length.:                     |                                                                                         |                                             |            |                   |  |  |  |
| 5   | R1000770                                                                                                                                                                   | 1000770                                                                                 | Roller - Smooth Heavy Duty Tubular<br>Steel | 0          |                   |  |  |  |
|     | Tech Note: Constructed with a through shaft, this heavy-duty roller uses tapered bearings for extended life. Body length measures 23-1/4".:                                |                                                                                         |                                             |            |                   |  |  |  |
| 6   | R101335                                                                                                                                                                    |                                                                                         | Roller - Smooth UHMW<br>Polyethylene        | 0          |                   |  |  |  |
|     | Tech Note: Machined from solid UHMW, this low maintenance roller uses a 1" solid stainless steel shaft and requires no grease. UHMW material prevents build-up of debris.: |                                                                                         |                                             |            |                   |  |  |  |
| 7   | R1013662                                                                                                                                                                   |                                                                                         | Roller - Smooth UHMW<br>Polyethylene        | 0          |                   |  |  |  |
|     |                                                                                                                                                                            | low maintenance roller uses a 1" solid stainle<br>aterial prevents build-up of debris.: | ?SS                                         |            |                   |  |  |  |
| 8   | R101120                                                                                                                                                                    | 101120,<br>68580                                                                        | Roller - Grooved Machined Solid<br>Steel    | 0          |                   |  |  |  |

Cutting Unit Rear Rollers

|       | R&R<br>Part No.                                                                                                                                                                                                                         | OEM<br>Part No.                                                                                                                                                                                                                                                  | Description                                 | Qty<br>Req | Order<br>Quantity |  |  |  |
|-------|-----------------------------------------------------------------------------------------------------------------------------------------------------------------------------------------------------------------------------------------|------------------------------------------------------------------------------------------------------------------------------------------------------------------------------------------------------------------------------------------------------------------|---------------------------------------------|------------|-------------------|--|--|--|
|       | Tech Note: Machin<br>bearings.:                                                                                                                                                                                                         | าed from solid steel, this h                                                                                                                                                                                                                                     | eavy weight roller uses greasable "water-pu | ımp" style |                   |  |  |  |
| 9     | R101337                                                                                                                                                                                                                                 |                                                                                                                                                                                                                                                                  | Roller - Grooved UHMW<br>Polyethylene       | 0          |                   |  |  |  |
|       | stainless steel sha                                                                                                                                                                                                                     | Tech Note: Machined from solid UHMW, this low maintenance roller rotates around a 1" solid stainless steel shaft and requires no bearings or grease. Patented groove design and smooth UHMW material prevents build-up of debris. Shaft length measures 26-3/4": |                                             |            |                   |  |  |  |
| 10    | R1004990                                                                                                                                                                                                                                |                                                                                                                                                                                                                                                                  | Roller - Smooth Rear Steel                  | 1          |                   |  |  |  |
| Overl | haul Kits                                                                                                                                                                                                                               |                                                                                                                                                                                                                                                                  |                                             |            |                   |  |  |  |
| 20    | R100130                                                                                                                                                                                                                                 | 100130                                                                                                                                                                                                                                                           | Overhaul Kit - Roller                       | 0          |                   |  |  |  |
|       | Tech Note: Include                                                                                                                                                                                                                      |                                                                                                                                                                                                                                                                  |                                             |            |                   |  |  |  |
| 21    | R101395                                                                                                                                                                                                                                 | 100139,<br>101395                                                                                                                                                                                                                                                | Overhaul Kit - UHMW Roller                  | 0          |                   |  |  |  |
|       | Tech Note: Fits all R&R 2" Dia. Black UHMW Polyethylene Rollers. Includes 10 ea.: R150322 Roll Pins; 2 ea.: R3296-15 Locknuts, R150347T Teflon Seals, R150333 Thrust Washers, & R150334A Bronze Thrust Washers:                         |                                                                                                                                                                                                                                                                  |                                             |            |                   |  |  |  |
| 22    | R101399                                                                                                                                                                                                                                 |                                                                                                                                                                                                                                                                  | Overhaul Kit - UHMW 2 Pc Roller             | 1          |                   |  |  |  |
|       | Tech Note: Fits all R&R 2-1/2" - 3-1/2" Dia. Black UHMW Plastic Rollers that do not use ball bearings Includes 2 ea.: R1503230 Star Washers, R1503470 Seals, R150333 Thrust Washers, R3296-15 Locknuts, R1503471 Bronze Thrust Washers: |                                                                                                                                                                                                                                                                  |                                             |            |                   |  |  |  |
| 23    | R100136                                                                                                                                                                                                                                 |                                                                                                                                                                                                                                                                  | Overhaul Kit - Roller                       | 0          |                   |  |  |  |
|       | Tech Note: Includes 2 ea.: R150674 Wear Sleeves, R253-152 Seals, R253-117 Seals, R254-78 Bearings, R254-79 Bearing Cups, R3296-15 Locknuts & R302-5 Grease Fittings:                                                                    |                                                                                                                                                                                                                                                                  |                                             |            |                   |  |  |  |
| 24    | R100139                                                                                                                                                                                                                                 |                                                                                                                                                                                                                                                                  | Overhaul Kit - Roller                       | 0          |                   |  |  |  |
|       |                                                                                                                                                                                                                                         | 2 D2E4 C7 Decrine                                                                                                                                                                                                                                                | Cups, R254-68 Bearing Cones, R337593 Sea    | de         |                   |  |  |  |

Cutting Unit Rear Rollers

|    | R&R<br>Part No.                                                         | OEM<br>Part No.                           | Description                    | Qty<br>Req | Order<br>Quantity |  |
|----|-------------------------------------------------------------------------|-------------------------------------------|--------------------------------|------------|-------------------|--|
| 30 | R154909                                                                 | 145909,<br>154909                         | Shaft - Rear Roller            | 1          |                   |  |
| 31 | R345470                                                                 | 1002226,<br>345470                        | Bolt - Rear Roller 7/16-20     | 2          |                   |  |
|    | Tech Note: Incl. Grease 2                                               | Zerk:                                     |                                |            |                   |  |
| 31 | R1002224                                                                | 1002224                                   | Bolt - Rear Roller 3/8-24      | 2          |                   |  |
|    | Tech Note: Incl Grease Zerk:                                            |                                           |                                |            |                   |  |
| 32 | R302-5                                                                  | 302-5,<br>471214,<br>471223,<br>471226    | Fitting - Grease               | 2          |                   |  |
| 33 | R446136                                                                 | 446134,<br>446136                         | Washer - Lock 5/16 Zinc        | 12         |                   |  |
| 34 | R101482                                                                 | 101482                                    | Bearing - Rear Machined Roller | 2          |                   |  |
| 35 | R443106                                                                 | 443106                                    | Nut - 5/16-18 Y/Zinc Plated    | 12         |                   |  |
| 36 | R100106                                                                 | 100106                                    | Shaft - Fits HD Rear Roller    | 1          |                   |  |
| 37 | R61-0380                                                                |                                           | Roller End - Cap Solid         | 1          |                   |  |
| 38 | R253-152                                                                | 3001656                                   | Seal - Inner Roller            | 2          |                   |  |
| 39 | R254-79                                                                 | 254-79,<br>4121175                        | Cup - Bearing                  | 2          |                   |  |
|    | Tech Note: Use R254-79M installation mandrel to properly install race.: |                                           |                                |            |                   |  |
| 40 | R254-78                                                                 | 254-78,<br>385174,<br>4121174,<br>4135152 | Tapered Bearing Cone           | 2          |                   |  |
| 41 | R253-117                                                                | 253-117,<br>3004882                       | Seal - Outer Triple Lip        | 2          |                   |  |
| 42 | R150674                                                                 | 150674                                    | Sleeve - Wear 3/4 Plated       | 2          |                   |  |

Cutting Unit Rear Rollers

|    | R&R<br>Part No. | OEM<br>Part No.                                     | Description                   | Qty<br>Req | Order<br>Quantity |
|----|-----------------|-----------------------------------------------------|-------------------------------|------------|-------------------|
| 43 | R3296-15        | 3296-15,<br>367029,<br>444742                       | Locknut - 3/4-16 Nylon Jam    | 2          |                   |
| 44 | R303558         | 303558                                              | Bearing - Roller              | 2          |                   |
| 45 | R305115         | 305115                                              | Seal - Roller                 | 2          |                   |
| 46 | R338735         | 338735                                              | Scraper - Rear Roller         | 1          |                   |
| 47 | R400186         | 400186                                              | Bolt - Hex HD 5/16-18 x 7/8   | 2          |                   |
| 48 | R453009         | 3256-23,<br>452004,<br>452006,<br>452008,<br>453009 | Washer - Flat 5/16 SAE        | 4          |                   |
| 48 | R310266         | 310266,<br>452004,<br>452006,<br>452008             | Washer - Flat 5/16 USS        | 4          |                   |
| 49 | R150347T        |                                                     | Seal - Nonstick Lip           | 2          |                   |
| 50 | R150334A        |                                                     | Washer - Thrust SAE660 Bronze | 2          |                   |
| 51 | R150333         |                                                     | Washer - Flat Keyed Outer SS  | 2          |                   |
| 53 | R1503470        |                                                     | Seal - Inner Wiper            | 2          |                   |
| 54 | R1503230        |                                                     | Washer - Thrust Outer Keyed   | 2          |                   |
| 55 | R1503471        |                                                     | Washer - Thrust SAE660 Bronze | 2          |                   |
| 57 | R254-67         | 307108,<br>5000625,<br>500625                       | Cup - Bearing                 | 2          |                   |
| 58 | R254-68         | 307109,<br>5000625,<br>500625                       | Tapered Bearing Cone          | 2          |                   |

Cutting Unit Rear Rollers

|    | R&R<br>Part No. | OEM<br>Part No.      | Description                  | Qty<br>Req | Order<br>Quantity |
|----|-----------------|----------------------|------------------------------|------------|-------------------|
| 59 | R337593         | 3000983,<br>337593   | Seal                         | 2          |                   |
| 60 | R3001762        | 30001762,<br>3001762 | Sleeve - Wear Hardened       | 2          |                   |
| 61 | R3000698        | 3000698              | Washer                       | 2          |                   |
| 62 | R445718         | 445718,<br>445801    | Locknut - 5/8-18 All Metal   | 2          |                   |
| 63 | R3001654        | 3001654              | Shaft - Roller               | 1          |                   |
| 64 | R500534         | 500534,<br>R500534   | Bearing - with Cup           | 2          |                   |
| 65 | R3010422        | 3010422              | Shaft- Roller                | 1          |                   |
| 66 | R3010712        | 3010712              | Bearing - Ball - Single Seal | 2          |                   |