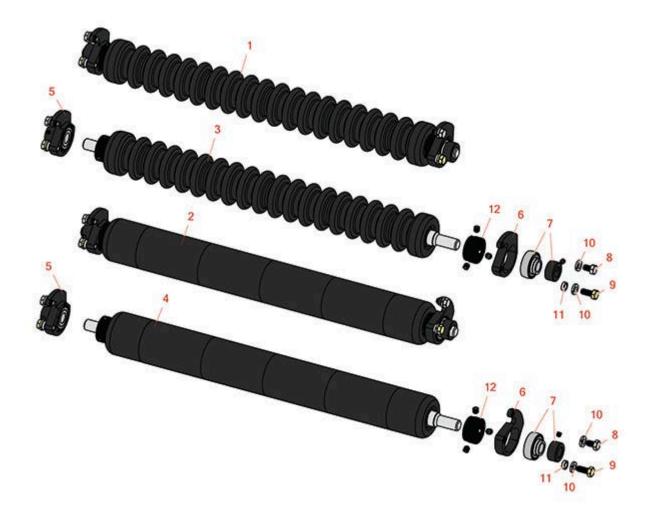

## **Replaces Jacobsen Greens King IV Parts**

Cutting Unit
Minuteman Rear Roller System

|                                   | R&R<br>Part No.                                                                                       | OEM<br>Part No.      | Description                                            | Qty<br>Req | Order<br>Quantity |
|-----------------------------------|-------------------------------------------------------------------------------------------------------|----------------------|--------------------------------------------------------|------------|-------------------|
| Complete Minuteman Roller Systems |                                                                                                       |                      |                                                        |            |                   |
| 1                                 | RMJ1002                                                                                               |                      | Minuteman Rear Grooved Roller System                   | 0          |                   |
|                                   | Tech Note: Comple<br>hardware.:                                                                       | ete roller systems i | nclude roller, two brackets with bearings and mounting |            |                   |
| 2                                 | RMJ1003                                                                                               |                      | Minuteman Rear Smooth Roller System                    | 0          |                   |
|                                   | Tech Note: Complete roller systems include roller, two brackets with bearings and mounting hardware.: |                      |                                                        |            |                   |
| Minu                              | teman Rollers Onl                                                                                     | у                    |                                                        |            |                   |
| 3                                 | RM515                                                                                                 |                      | Minuteman Grooved Roller Only                          | 0          |                   |
|                                   | Tech Note: Use with Minuteman Roller Bracket System Only:                                             |                      |                                                        |            |                   |
| 4                                 | RM516                                                                                                 |                      | Minuteman Smooth Roller Only                           | 0          |                   |
|                                   | Tech Note: Use wit                                                                                    | h Minuteman Roll     | ers Bracket System Only:                               |            |                   |
| Other Parts Available             |                                                                                                       |                      |                                                        |            |                   |
| 5                                 | RJ131                                                                                                 |                      | Bracket - Rear LH                                      | 0          |                   |
| 6                                 | RJ132                                                                                                 |                      | Bracket - Rear RH                                      | 0          |                   |
| 7                                 | RMMB157                                                                                               |                      | Bearing w/Locking Collar                               | 0          |                   |
| 8                                 | R322-1                                                                                                |                      | Bolt - Hex HD 5/16-18 x 1/2                            | 0          |                   |
| 9                                 | R322-3                                                                                                |                      | Bolt - Hex HD 5/16-18 x 3/4                            | 0          |                   |
| 10                                | R446136                                                                                               | 446134,<br>446136    | Washer - Lock 5/16 Zinc                                | 0          |                   |
| 11                                | RMM609                                                                                                |                      | Bushing - Aluminum Spacer                              | 0          |                   |
| 12                                | RMM3                                                                                                  |                      | End Hub - 7/8 ID                                       | 0          |                   |