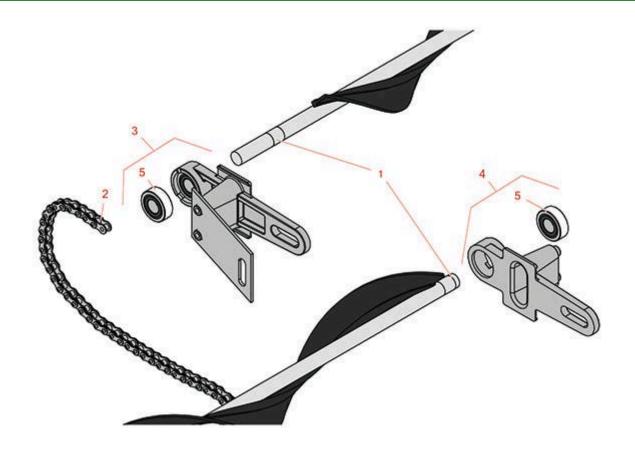

## **Replaces Jacobsen Greens King IV Parts**

Cutting Unit Rear Spiral Brush..

|   | R&R<br>Part No. | OEM<br>Part No. | Description                 | Qty <b>Order</b><br>Req <b>Quantity</b> |
|---|-----------------|-----------------|-----------------------------|-----------------------------------------|
| 1 | R500775         | 500775          | Brush - Spiral w/Shaft      | 1                                       |
| 2 | R347180         | 347180          | Chain - Spiral Brush        | 1                                       |
| 3 | R126889         | 126889          | Bracket - LH with Bearing   | 0                                       |
| 3 | R126890         | 126890          | Bracket - RH with Bearing   | 0                                       |
| 4 | R126886         | 126886          | Bracket - with Bearing      | 1                                       |
| 5 | R344545         | 344545          | Bearing - Roller Brush Brkt | 1                                       |