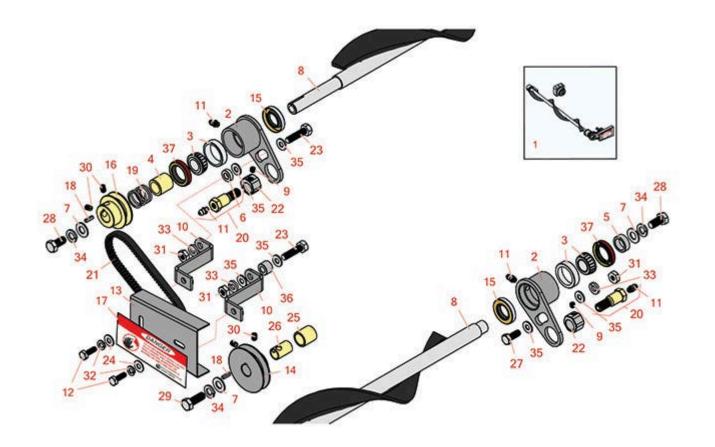

## **Replaces Jacobsen Greens King IV Parts**

Cutting Unit Rear Spiral Brush

| R&R<br>Broducts |  |
|-----------------|--|
| Products        |  |
|                 |  |

Rear Spiral Brush

|      | R&R<br>Part No.                                                         | OEM<br>Part No.                        | Description                                     | Qty<br>Req | Order<br>Quantity |  |  |
|------|-------------------------------------------------------------------------|----------------------------------------|-------------------------------------------------|------------|-------------------|--|--|
| Сотр | olete Spiral Brusl                                                      | h Kit                                  |                                                 |            |                   |  |  |
| 1    | R101340                                                                 | 101340                                 | Kit - Rear Roller Spiral Brush                  | 1          |                   |  |  |
|      | Tech Note: Incluc<br>or 5/8" reel shaft                                 |                                        | it with R162558 or R239055 bearing housings wit | th 1/2"    |                   |  |  |
| Othe | r Parts Available                                                       |                                        |                                                 |            |                   |  |  |
| 2    | R101248                                                                 |                                        | Housing - Bearing Spiral Brush                  | 2          |                   |  |  |
| 3    | R503392                                                                 | 503392                                 | Tapered Bearing Set - Cup and Cone              | 2          |                   |  |  |
| 4    | R101346                                                                 |                                        | Spacer - 7/8                                    | 1          |                   |  |  |
|      | Tech Note: Use with Square Bearing Housing Only (1/2" Dia. Reel Shaft): |                                        |                                                 |            |                   |  |  |
| 4    | R365294                                                                 | 365294                                 | Spacer - 1-1/8 Long                             | 1          |                   |  |  |
|      | Tech Note: Use w                                                        | ith Round Bearing Hou                  | using Only (5/8" Dia. Reel Shaft):              |            |                   |  |  |
| 5    | R101347                                                                 |                                        | Spacer - 5/16                                   | 1          |                   |  |  |
| 7    | R453011                                                                 | 453011                                 | Washer - Flat 3/8 SAE Y/Zinc                    | 3          |                   |  |  |
| 8    | R132216                                                                 | 132216,<br>5002463                     | Brush - Spiral w/Shaft                          | 1          |                   |  |  |
| 9    | R150690                                                                 | 150690,<br>415509                      | Screw - Set 1/4-20 x 1/4                        | 2          |                   |  |  |
| 10   | R163770                                                                 | 163770                                 | Brace - Spiral Brush Shield                     | 2          |                   |  |  |
| 11   | R302-5                                                                  | 302-5,<br>471214,<br>471223,<br>471226 | Fitting - Grease                                | 4          |                   |  |  |
| 12   | R321-4                                                                  | 321-4,<br>400108                       | Bolt - Hex HD 1/4-20 x 3/4                      | 2          |                   |  |  |
| 13   | R338348                                                                 | 338348                                 | Shield - Belt Fits Sp Brush Kit                 | 1          |                   |  |  |
| 14   | R338758                                                                 | 338758                                 | Pulley - 5/8 Reel Shaft End                     | 1          |                   |  |  |

## **Replaces Jacobsen Greens King IV Parts**

Cutting Unit Rear Spiral Brush

|    | R&R<br>Part No. | OEM<br>Part No.               | Description                        | Qty<br>Req | Order<br>Quantity |
|----|-----------------|-------------------------------|------------------------------------|------------|-------------------|
| 15 | R338763         | 338763                        | Seal                               | 2          |                   |
| 16 | R340836         | 340836                        | Pulley - Spiral Brush Shaft        | 1          |                   |
| 17 | R354083         | 354083,<br>361877,<br>4127335 | Decal - Danger                     | 1          |                   |
| 18 | R363016         | 363016                        | Key - 1/8 x 1/8 x 1/2              | 2          |                   |
| 19 | R363818         | 363818                        | Spring - Fits Sprial Brush         | 1          |                   |
| 20 | R364118         | 364118                        | Bolt - Roller Mount - 7/16-20      | 2          |                   |
| 20 | R364118S        |                               | Bolt - Roller Mount - 3/8-24       | 2          |                   |
| 21 | R840958         | 364120,<br>840958             | Belt - Spiral Brush                | 1          |                   |
| 22 | R364121         | 364121                        | Nut - Eccentric Adjusting          | 2          |                   |
| 23 | R364171         | 364171                        | Bolt - Flanged Hex 5/16-18 x 1-1/4 | 2          |                   |
| 24 | R453023         | 453023                        | Washer - Flat 1/4                  | 2          |                   |
| 25 | R365295         | 365295                        | Spacer840 Long                     | 1          |                   |

Tech Note: Use with Round Bearing Housing Only (5/8" Dia. Reel Shaft):

|    | reen Note. Ose with Round Dearing Housing Only (Sro Dia. Reel Shajt).   |                   |                              |   |  |  |
|----|-------------------------------------------------------------------------|-------------------|------------------------------|---|--|--|
| 26 | R365302                                                                 | 365302            | Spacer - Sprial Brush Pulley | 1 |  |  |
|    | Tech Note: Use with Square Bearing Housing Only (1/2" Dia. Reel Shaft): |                   |                              |   |  |  |
| 27 | R400184                                                                 | 400184,<br>400194 | Screw - 5/16-18 x 3/4 Hex    | 1 |  |  |
| 28 | R400258                                                                 | 400258            | Bolt - Hex HD 3/8-16 x 3/4   | 2 |  |  |
| 29 | R400298                                                                 | 400298            | Bolt - Hex HD 3/8-24 x 1     | 1 |  |  |
| 30 | R415521                                                                 | 415521,<br>415522 | Screw - Set - 5/16-18 x 3/8  | 4 |  |  |

## **Replaces Jacobsen Greens King IV Parts**

Cutting Unit Rear Spiral Brush

|    | R&R<br>Part No.                                                        | OEM<br>Part No.                                     | Description                 | Qty<br>Req | Order<br>Quantity |  |
|----|------------------------------------------------------------------------|-----------------------------------------------------|-----------------------------|------------|-------------------|--|
| 31 | R443106                                                                | 443106                                              | Nut - 5/16-18 Y/Zinc Plated | 3          |                   |  |
| 32 | R3253-3                                                                | 3253-3,<br>446128,<br>446130                        | Washer - Lock 1/4           | 2          |                   |  |
| 33 | R446136                                                                | 446134,<br>446136                                   | Washer - Lock 5/16 Zinc     | 3          |                   |  |
| 34 | R3254-6                                                                | 3254-6,<br>446140,<br>446142                        | Washer - Lock 3/8           | 3          |                   |  |
| 35 | R453009                                                                | 3256-23,<br>452004,<br>452006,<br>452008,<br>453009 | Washer - Flat 5/16 SAE      | 6          |                   |  |
| 36 | R101349                                                                |                                                     | Spacer - 7/16               | 1          |                   |  |
|    | Tech Note: Use with Round Bearing Housing Only (5/8" Dia. Reel Shaft): |                                                     |                             |            |                   |  |
| 36 | R101348                                                                |                                                     | Spacer - 3/16               | 1          |                   |  |
| 37 | R101247                                                                |                                                     | Seal                        | 2          |                   |  |