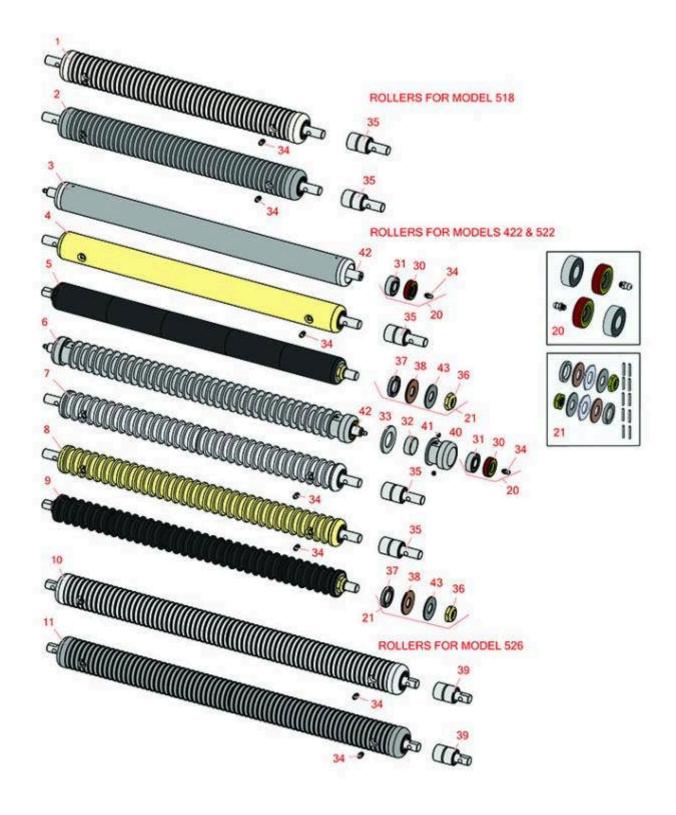

Cutting Unit Rollers

Cutting Unit Rollers

|       | R&R<br>Part No.                                                                                                                                                               | OEM<br>Part No.   | Description                                 | Qty<br>Req | Order<br>Quantity |  |  |
|-------|-------------------------------------------------------------------------------------------------------------------------------------------------------------------------------|-------------------|---------------------------------------------|------------|-------------------|--|--|
| R&R I | Rollers to fit 518                                                                                                                                                            |                   |                                             |            |                   |  |  |
| 1     | R101129                                                                                                                                                                       | 68618             | Roller - Grooved Machined<br>Aluminum       | 1          |                   |  |  |
|       | Tech Note: Machin<br>bearings.:                                                                                                                                               |                   |                                             |            |                   |  |  |
| 2     | R101130                                                                                                                                                                       | 68616             | Roller - Grooved Solid Steel                | 1          |                   |  |  |
|       | Tech Note: Machined from solid steel, this heavy weight roller uses greasable "water-pump" style bearings.:                                                                   |                   |                                             |            |                   |  |  |
| R&R I | Rollers to fit 422 8                                                                                                                                                          | <b>3.</b> 522     |                                             |            |                   |  |  |
| 3     | R158776                                                                                                                                                                       | 158776,<br>162917 | Roller - Smooth Tubular Steel               | 1          |                   |  |  |
|       | Tech Note: Constructed with a through shaft and greasable ball bearings.:                                                                                                     |                   |                                             |            |                   |  |  |
| 4     | R101126                                                                                                                                                                       |                   | Roller - Smooth Solid Steel                 | 1          |                   |  |  |
|       | Tech Note: Machined from solid steel, this heavy weight roller uses greasable "water-pump" style bearings.:                                                                   |                   |                                             |            |                   |  |  |
| 5     | R101336                                                                                                                                                                       |                   | Roller - Smooth UHMW<br>Polyethylene        | 1          |                   |  |  |
|       | Tech Note: Machined from solid UHMW, this low maintenance roller uses a 1" solid stainless steel shaft and requires no grease. UHMW material prevents build-up of debris.:    |                   |                                             |            |                   |  |  |
| 6     | R68527R                                                                                                                                                                       |                   | Roller - Grooved Repairable Steel           | 1          |                   |  |  |
|       | Tech Note: Constructed with a through shaft and greasable ball bearings, this roller can be repaired by unscrewing the ends and replacing the series of washers and spacers.: |                   |                                             |            |                   |  |  |
| 7     | R101123                                                                                                                                                                       |                   | Roller - Grooved Machined Solid<br>Aluminum | 1          |                   |  |  |
|       | Tech Note: Machin style bearings.:                                                                                                                                            | ump"              |                                             |            |                   |  |  |
| 8     | R68577                                                                                                                                                                        | 68577             | Roller - Grooved Machined Solid<br>Steel    | 1          |                   |  |  |

Cutting Unit Rollers

|       | R&R<br>Part No.                                                                                                                                                                                                                    | OEM<br>Part No.              | Description                                 | Qty<br>Req | Order<br>Quantity |  |  |
|-------|------------------------------------------------------------------------------------------------------------------------------------------------------------------------------------------------------------------------------------|------------------------------|---------------------------------------------|------------|-------------------|--|--|
|       | Tech Note: Machin<br>bearings.:                                                                                                                                                                                                    | ned from solid steel, this h | eavyweight roller uses greasable "water-pum | p" style   |                   |  |  |
| 9     | R101330                                                                                                                                                                                                                            |                              | Roller - Grooved UHMW<br>Polyethylene       | 1          |                   |  |  |
|       | Tech Note: Machined from solid UHMW, this low maintenance roller rotates around a 1" solid stainless steel shaft and requires no bearings or grease. Patented groove design and smooth UHMW material prevents build-up of debris.: |                              |                                             |            |                   |  |  |
| R&R F | Rollers to fit 526                                                                                                                                                                                                                 |                              |                                             |            |                   |  |  |
| 10    | R101127                                                                                                                                                                                                                            | 67617                        | Roller - Grooved Machined<br>Aluminum       | 1          |                   |  |  |
|       | Tech Note: Machined from solid aluminum, this roller uses greasable "water-pump" style bearings.:                                                                                                                                  |                              |                                             |            |                   |  |  |
| 11    | R101128                                                                                                                                                                                                                            | 68628                        | Roller - Grooved Machined Solid<br>Steel    | 1          |                   |  |  |
|       | Tech Note: Machined from solid steel, this heavy weight roller uses greasable "water-pump" style bearings.:                                                                                                                        |                              |                                             |            |                   |  |  |
| Overl | naul Kits                                                                                                                                                                                                                          |                              |                                             |            |                   |  |  |
| 20    | R100130                                                                                                                                                                                                                            | 100130                       | Overhaul Kit - Roller                       | 1          |                   |  |  |
|       | Tech Note: Includes 2 ea.: R302-5 Grease Fittings, R303558 Bearings, & R305115 Seals:                                                                                                                                              |                              |                                             |            |                   |  |  |
| 21    | R101395                                                                                                                                                                                                                            | 100139,<br>101395            | Overhaul Kit - UHMW Roller                  | 1          |                   |  |  |
|       | Tech Note: Fits all R&R 2" Dia. Black UHMW Polyethylene Rollers. Includes 10 ea.: R150322 Roll<br>Pins; 2 ea.: R3296-15 Locknuts, R150347T Teflon Seals, R150333 Thrust Washers, & R150334A<br>Bronze Thrust Washers:              |                              |                                             |            |                   |  |  |
| Othei | Parts Available                                                                                                                                                                                                                    |                              |                                             |            |                   |  |  |
| 30    | R305115                                                                                                                                                                                                                            | 305115                       | Seal - Roller                               | 2          |                   |  |  |
| 31    | R303558                                                                                                                                                                                                                            | 303558                       | Bearing - Roller                            | 2          |                   |  |  |
| 32    | R150651                                                                                                                                                                                                                            |                              | Spacer - 2-3/8 Roller                       | 34         |                   |  |  |

Cutting Unit Rollers

|    | R&R<br>Part No.                                                       | OEM<br>Part No.                        | Description                   | Qty<br>Req | Order<br>Quantity |  |  |
|----|-----------------------------------------------------------------------|----------------------------------------|-------------------------------|------------|-------------------|--|--|
| 33 | R150652                                                               | 150652,<br>325262                      | Washer - 2 Roller             | 33         |                   |  |  |
| 34 | R302-5                                                                | 302-5,<br>471214,<br>471223,<br>471226 | Fitting - Grease              | 2          |                   |  |  |
| 35 | R101481                                                               | 101481,<br>311839                      | Bearing - Roller              | 2          |                   |  |  |
|    | Tech Note: Fits R&R Machined Grooved Roller & Smooth (19 lbs) Roller: |                                        |                               |            |                   |  |  |
| 36 | R3296-15                                                              | 3296-15,<br>367029,<br>444742          | Locknut - 3/4-16 Nylon Jam    | 2          |                   |  |  |
| 37 | R150347T                                                              |                                        | Seal - Nonstick Lip           | 2          |                   |  |  |
| 38 | R150334A                                                              |                                        | Washer - Thrust SAE660 Bronze | 2          |                   |  |  |
| 39 | R75-1290                                                              | 75-1290                                | Bearing - Roller              | 2          |                   |  |  |
| 40 | R150650                                                               |                                        | Roller End - 2 Repairable     | 2          |                   |  |  |
| 41 | R150690                                                               | 150690,<br>415509                      | Screw - Set 1/4-20 x 1/4      | 4          |                   |  |  |
| 42 | R102030                                                               | 102030                                 | Shaft - Front Roller          | 1          |                   |  |  |
| 43 | R150333                                                               |                                        | Washer - Flat Keyed Outer SS  | 2          |                   |  |  |