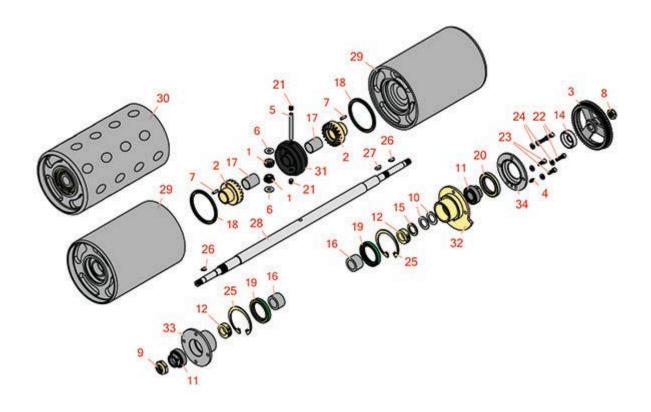

## **Replaces Jacobsen Greens King 522 Parts**

Traction Unit Differential

| 1 <b>R202947</b> 202947 Gear - Pinion  2 <b>R241836</b> 241836 Gear - Differential  3 <b>R3004484</b> 3004484 Pulley - 56 Tooth  4 <b>R302-5</b> 471214, 471223, Fitting - Grease | 2<br>2<br>1 |
|-----------------------------------------------------------------------------------------------------------------------------------------------------------------------------------|-------------|
| 3 <b>R3004484</b> 3004484 Pulley - 56 Tooth  302-5, 471214, Fitting - Grease                                                                                                      | 1           |
| 302-5,<br>471214, Fitting - Grease                                                                                                                                                | 1           |
| 471214, Fitting - Grease                                                                                                                                                          |             |
| 471226                                                                                                                                                                            | 1           |
| 5 <b>R308028</b> 308028 Pin - Hardened Traction Shaft                                                                                                                             |             |
| 6 <b>R308030</b> 308030 Thrust Washer - 3/8 x 1                                                                                                                                   | 2           |
| 7 <b>R319085</b> 319085 Pin - Gear                                                                                                                                                | 2           |
| 3296-15,<br>8 <b>R3296-15</b> 367029, Locknut - 3/4-16 Nylon Jam<br>444742                                                                                                        | 1           |
| 9 <b>R3296-49</b> 2810096 Locknut - 1 in 14                                                                                                                                       | 1           |
| 10 <b>R361451</b> 361451 Flat Washer 1 x 1-1/2 Hardened Thrust                                                                                                                    | 2           |
| 11 <b>R366693</b> 366693 Bearing - Differential                                                                                                                                   | 2           |
| 12 <b>R366695</b> 366695 Locking Collar                                                                                                                                           | 2           |
| 14 <b>R366696</b> 366696 Spacer - Differential                                                                                                                                    | 1           |
| 15 <b>R366697</b> 366697 Spacer - Bronze Thrust                                                                                                                                   | 2           |
| 16 <b>R366698</b> 366698 Bushing - Drum                                                                                                                                           | 2           |
| 17 <b>R366699</b> 366699 Bushing - Differential                                                                                                                                   | 2           |
| 18 <b>R366700</b> 366700 Seal - Grease                                                                                                                                            | 2           |
| 19 <b>R366701</b> 366701 Seal - Grease                                                                                                                                            | 2           |
| 20 <b>R366702</b> 366702 Seal - Oil                                                                                                                                               | 1           |

## **Replaces Jacobsen Greens King 522 Parts**

Traction Unit Differential

|    | R&R<br>Part No. | OEM<br>Part No.   | Description                     | Qty<br>Req | Order<br>Quantity |
|----|-----------------|-------------------|---------------------------------|------------|-------------------|
| 21 | R415563         | 415563            | Set Screw - 7/16-20 x 3/8       | 2          |                   |
| 22 | R434004         | 434003,<br>434004 | Screw - Soc HD 5/16-18 x 1      | 3          |                   |
| 23 | R434024         | 434024            | Bolt - Soc HD Cap 5/16-18 x 3/4 | 2          |                   |
| 24 | R446136         | 446134,<br>446136 | Washer - Lock 5/16 Zinc         | 5          |                   |
| 25 | R458127         | 458127            | Snap Ring                       | 2          |                   |
| 26 | R463007         | 463007            | Key                             | 2          |                   |
| 27 | R463017         | 463017            | Key - Woodruff                  | 1          |                   |
| 28 | R395419         | 395419            | Roller Shaft - Fits 18 in       | 1          |                   |
| 28 | R395367         | 395367            | Roller Shaft - Fits 22 in       | 1          |                   |
| 28 | R395418         | 395418            | Roller Shaft - Fits 26 in       | 1          |                   |
| 29 | R1000024        | 1000024           | Smooth Roller - Fits 18 in      | 2          |                   |
| 29 | R132655         | 132655            | Smooth Roller - Fits 22 in      | 2          |                   |
| 30 | R1000027        | 1000027           | Dimpled Roller - Fits 26 in     | 2          |                   |
| 31 | R241835         | 241835            | Differential                    | 1          |                   |
| 32 | R220318         | 220318            | Bearing Housing - Differential  | 1          |                   |
| 33 | R220319         | 220319            | Bearing Housing - Differential  | 1          |                   |
| 34 | R164057         | 164057            | Seal Cover                      | 1          |                   |