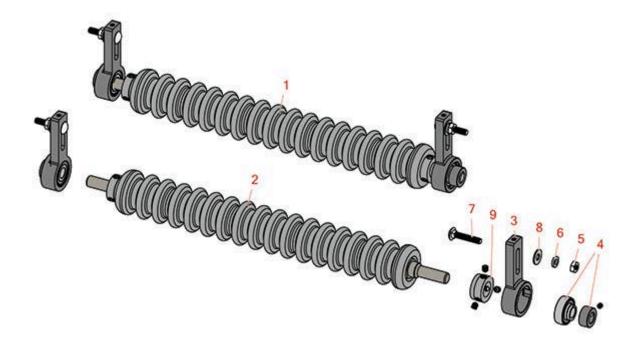

## **Replaces Jacobsen Greens King 522 Parts**

Cutting Unit Minuteman Roller System

|      | R&R<br>Part No.                                                                    | OEM<br>Part No.                                                                   | Description                               | Qty<br>Req | Order<br>Quantity |
|------|------------------------------------------------------------------------------------|-----------------------------------------------------------------------------------|-------------------------------------------|------------|-------------------|
| Comp | lete Minute                                                                        | man Rollei                                                                        | Systems                                   |            |                   |
| 1    | RMJ2201                                                                            |                                                                                   | Minuteman Front 22" Grooved Roller System | 0          |                   |
|      | Tech Note: C                                                                       | ech Note: Complete roller systems include roller and two brackets with bearings.: |                                           |            |                   |
| 1    | RMJ2401                                                                            |                                                                                   | Minuteman Front 18" Grooved Roller System | 0          |                   |
|      | Tech Note: Complete roller systems include roller and two brackets with bearings.: |                                                                                   |                                           |            |                   |
| Minu | teman Rolle                                                                        | rs Only                                                                           |                                           |            |                   |
| 2    | RM511                                                                              |                                                                                   | Minuteman Grooved Roller Only - 22 in     | 1          |                   |
|      | Tech Note: Use with Minuteman Roller Bracket System Only:                          |                                                                                   |                                           |            |                   |
| 2    | RM5050                                                                             |                                                                                   | Minuteman Grooved Roller Only - 18 in     | 1          |                   |
|      | Tech Note: U                                                                       | lse with Mir                                                                      | auteman Roller Bracket System Only:       |            |                   |
| Othe | r Parts Avail                                                                      | able                                                                              |                                           |            |                   |
| 3    | RJ221                                                                              |                                                                                   | Bracket - Front LH / RH                   | 2          |                   |
| 4    | RMMB157                                                                            |                                                                                   | Bearing w/Locking Collar                  | 2          |                   |
| 5    | R443106                                                                            | 443106                                                                            | Nut - 5/16-18 Y/Zinc Plated               | 2          |                   |
| 6    | R446136                                                                            | 446134,<br>446136                                                                 | Washer - Lock 5/16 Zinc                   | 2          |                   |
| 7    | R441674                                                                            | 441674                                                                            | Screw - 5/16-18 x 1-3/4 Carriage          | 2          |                   |
| 8    | R310266                                                                            | 310266,<br>452004,<br>452006,<br>452008                                           | Washer - Flat 5/16 USS                    | 2          |                   |
| 9    | RMM3                                                                               |                                                                                   | End Hub - 7/8 ID                          | 2          |                   |