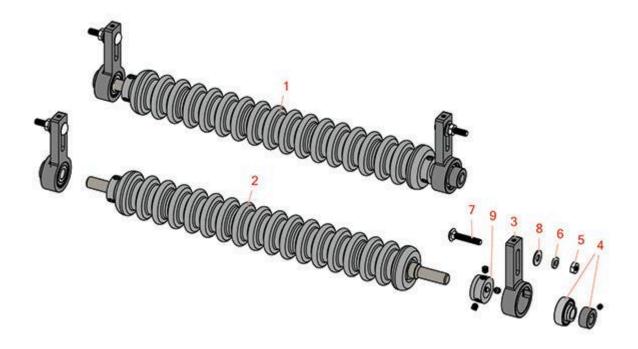

## **Replaces Jacobsen Greens King 422 Parts**

Cutting Unit Minuteman Front Roller System

|                                   | R&R<br>Part No.                                                                    | OEM<br>Part No.                         | Description                                                  | Qty<br>Req | Order<br>Quantity |
|-----------------------------------|------------------------------------------------------------------------------------|-----------------------------------------|--------------------------------------------------------------|------------|-------------------|
| Complete Minuteman Roller Systems |                                                                                    |                                         |                                                              |            |                   |
| 1                                 | RMJ2201                                                                            |                                         | Minuteman Front 22" Grooved Roller System                    | 0          |                   |
|                                   | Tech Note: Complete roller systems include roller and two brackets with bearings.: |                                         |                                                              |            |                   |
| 1                                 | RMJ2401                                                                            |                                         | Minuteman Front 18" Grooved Roller System                    | 0          |                   |
|                                   | Tech Note: C                                                                       | omplete ro                              | ller systems include roller and two brackets with bearings.: |            |                   |
| Minu                              | teman Rollei                                                                       | rs Only                                 |                                                              |            |                   |
| 2                                 | RM511                                                                              |                                         | Minuteman Grooved Roller Only - 22 in                        | 1          |                   |
|                                   | Tech Note: Use with Minuteman Roller Bracket System Only:                          |                                         |                                                              |            |                   |
| 2                                 | RM5050                                                                             |                                         | Minuteman Grooved Roller Only - 18 in                        | 1          |                   |
|                                   | Tech Note: U                                                                       | se with Min                             | nuteman Roller Bracket System Only:                          |            |                   |
| Othe                              | r Parts Avail                                                                      | able                                    |                                                              |            |                   |
| 3                                 | RJ221                                                                              |                                         | Bracket - Front LH / RH                                      | 2          |                   |
| 4                                 | RMMB157                                                                            |                                         | Bearing w/Locking Collar                                     | 2          |                   |
| 5                                 | R443106                                                                            | 443106                                  | Nut - 5/16-18 Y/Zinc Plated                                  | 2          |                   |
| 6                                 | R446136                                                                            | 446134,<br>446136                       | Washer - Lock 5/16 Zinc                                      | 2          |                   |
| 7                                 | R441674                                                                            | 441674                                  | Screw - 5/16-18 x 1-3/4 Carriage                             | 2          |                   |
| 8                                 | R310266                                                                            | 310266,<br>452004,<br>452006,<br>452008 | Washer - Flat 5/16 USS                                       | 2          |                   |
| 9                                 | RMM3                                                                               |                                         | End Hub - 7/8 ID                                             | 2          |                   |