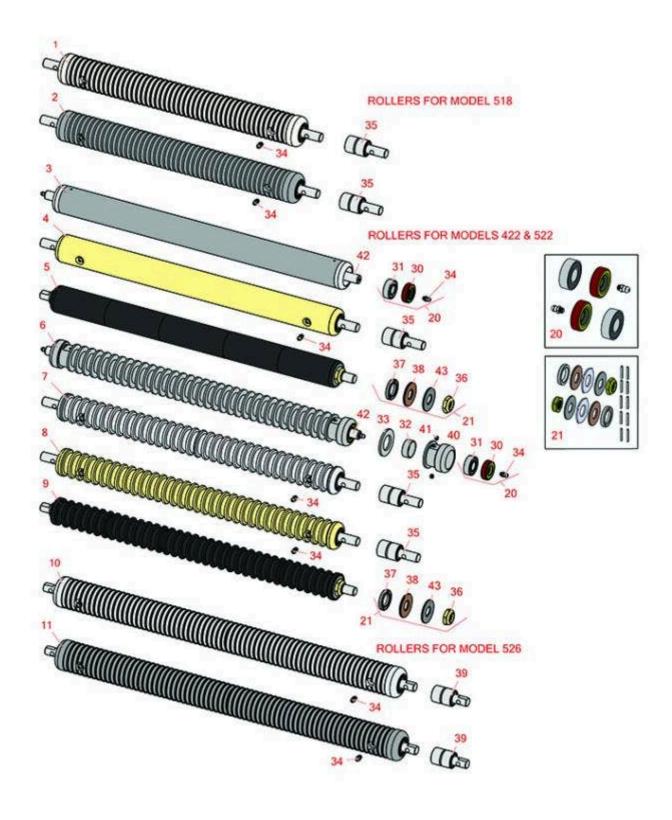

Cutting Unit Front Rollers

Cutting Unit Front Rollers

|     | R&R<br>Part No.                                                                                                                                                               | OEM<br>Part No.   | Description                                 | Qty<br>Req | Order<br>Quantity |  |  |  |
|-----|-------------------------------------------------------------------------------------------------------------------------------------------------------------------------------|-------------------|---------------------------------------------|------------|-------------------|--|--|--|
| R&R | Rollers to fit 518                                                                                                                                                            |                   |                                             | '          |                   |  |  |  |
| 1   | R101129                                                                                                                                                                       | 68618             | Roller - Grooved Machined<br>Aluminum       | 1          |                   |  |  |  |
|     | Tech Note: Machin                                                                                                                                                             |                   |                                             |            |                   |  |  |  |
| 2   | R101130                                                                                                                                                                       | 68616             | Roller - Grooved Solid Steel                | 1          |                   |  |  |  |
|     | Tech Note: Machined from solid steel, this heavy weight roller uses greasable "water-pump" style bearings.:                                                                   |                   |                                             |            |                   |  |  |  |
| R&R | Rollers to fit 422 &                                                                                                                                                          | <b>3.</b> 522     |                                             |            |                   |  |  |  |
| 3   | R158776                                                                                                                                                                       | 158776,<br>162917 | Roller - Smooth Tubular Steel               | 1          |                   |  |  |  |
|     | Tech Note: Constructed with a through shaft and greasable ball bearings.:                                                                                                     |                   |                                             |            |                   |  |  |  |
| 4   | R101126                                                                                                                                                                       |                   | Roller - Smooth Solid Steel                 | 1          |                   |  |  |  |
|     | Tech Note: Machined from solid steel, this heavy weight roller uses greasable "water-pump" style bearings.:                                                                   |                   |                                             |            |                   |  |  |  |
| 5   | R101336                                                                                                                                                                       |                   | Roller - Smooth UHMW<br>Polyethylene        | 1          |                   |  |  |  |
|     | Tech Note: Machined from solid UHMW, this low maintenance roller uses a 1" solid stainless steel shaft and requires no grease. UHMW material prevents build-up of debris.:    |                   |                                             |            |                   |  |  |  |
| 6   | R68527R                                                                                                                                                                       |                   | Roller - Grooved Repairable Steel           | 1          |                   |  |  |  |
|     | Tech Note: Constructed with a through shaft and greasable ball bearings, this roller can be repaired by unscrewing the ends and replacing the series of washers and spacers.: |                   |                                             |            |                   |  |  |  |
| 7   | R101123                                                                                                                                                                       |                   | Roller - Grooved Machined Solid<br>Aluminum | 1          |                   |  |  |  |
|     | Tech Note: Machined from solid aluminum, this lightweight roller uses greasable "water-pump style bearings.:                                                                  |                   |                                             |            |                   |  |  |  |
| 8   | R68577                                                                                                                                                                        | 68577             | Roller - Grooved Machined Solid<br>Steel    | 1          |                   |  |  |  |

Cutting Unit Front Rollers

|       | R&R<br>Part No.                                                                                                                                                                                                                    | OEM<br>Part No.              | Description                                 | Qty<br>Req | Order<br>Quantity |  |  |  |
|-------|------------------------------------------------------------------------------------------------------------------------------------------------------------------------------------------------------------------------------------|------------------------------|---------------------------------------------|------------|-------------------|--|--|--|
|       | Tech Note: Machin<br>bearings.:                                                                                                                                                                                                    | ned from solid steel, this h | eavyweight roller uses greasable "water-pum | p" style   |                   |  |  |  |
| 9     | R101330                                                                                                                                                                                                                            |                              | Roller - Grooved UHMW<br>Polyethylene       | 1          |                   |  |  |  |
|       | Tech Note: Machined from solid UHMW, this low maintenance roller rotates around a 1" solid stainless steel shaft and requires no bearings or grease. Patented groove design and smooth UHMW material prevents build-up of debris.: |                              |                                             |            |                   |  |  |  |
| R&R I | Rollers to fit 526                                                                                                                                                                                                                 |                              |                                             |            |                   |  |  |  |
| 10    | R101127                                                                                                                                                                                                                            | 67617                        | Roller - Grooved Machined<br>Aluminum       | 1          |                   |  |  |  |
|       | Tech Note: Machined from solid aluminum, this roller uses greasable "water-pump" style bearings.:                                                                                                                                  |                              |                                             |            |                   |  |  |  |
| 11    | R101128                                                                                                                                                                                                                            | 68628                        | Roller - Grooved Machined Solid<br>Steel    | 1          |                   |  |  |  |
|       | Tech Note: Machined from solid steel, this heavy weight roller uses greasable "water-pump" style bearings.:                                                                                                                        |                              |                                             |            |                   |  |  |  |
| Overl | haul Kits                                                                                                                                                                                                                          |                              |                                             |            |                   |  |  |  |
| 20    | R100130                                                                                                                                                                                                                            | 100130                       | Overhaul Kit - Roller                       | 1          |                   |  |  |  |
|       | Tech Note: Includes 2 ea.: R302-5 Grease Fittings, R303558 Bearings, & R305115 Seals:                                                                                                                                              |                              |                                             |            |                   |  |  |  |
| 21    | R101395                                                                                                                                                                                                                            | 100139,<br>101395            | Overhaul Kit - UHMW Roller                  | 1          |                   |  |  |  |
|       | Tech Note: Fits all R&R 2" Dia. Black UHMW Polyethylene Rollers. Includes 10 ea.: R150322 Roll<br>Pins; 2 ea.: R3296-15 Locknuts, R150347T Teflon Seals, R150333 Thrust Washers, & R150334A<br>Bronze Thrust Washers:              |                              |                                             |            |                   |  |  |  |
| Othe  | r Parts Available                                                                                                                                                                                                                  |                              |                                             |            |                   |  |  |  |
| 30    | R305115                                                                                                                                                                                                                            | 305115                       | Seal - Roller                               | 2          |                   |  |  |  |
| 31    | R303558                                                                                                                                                                                                                            | 303558                       | Bearing - Roller                            | 2          |                   |  |  |  |
| 32    | R150651                                                                                                                                                                                                                            |                              | Spacer - 2-3/8 Roller                       | 34         |                   |  |  |  |

Cutting Unit Front Rollers

|                                                                       | OEM<br>Part No.                        | Description                                                                                                                                                                                                                                                       | Qty<br>Req                                                                                                                                                                                                                                                                                                                                                                                                                                                                                                                                                                    | Order<br>Quantity                                                                                                                                                                                                                                                                                                                                                                                                                                                                                                                                                                                          |  |  |
|-----------------------------------------------------------------------|----------------------------------------|-------------------------------------------------------------------------------------------------------------------------------------------------------------------------------------------------------------------------------------------------------------------|-------------------------------------------------------------------------------------------------------------------------------------------------------------------------------------------------------------------------------------------------------------------------------------------------------------------------------------------------------------------------------------------------------------------------------------------------------------------------------------------------------------------------------------------------------------------------------|------------------------------------------------------------------------------------------------------------------------------------------------------------------------------------------------------------------------------------------------------------------------------------------------------------------------------------------------------------------------------------------------------------------------------------------------------------------------------------------------------------------------------------------------------------------------------------------------------------|--|--|
| R150652                                                               | 150652,<br>325262                      | Washer - 2 Roller                                                                                                                                                                                                                                                 | 33                                                                                                                                                                                                                                                                                                                                                                                                                                                                                                                                                                            |                                                                                                                                                                                                                                                                                                                                                                                                                                                                                                                                                                                                            |  |  |
| R302-5                                                                | 302-5,<br>471214,<br>471223,<br>471226 | Fitting - Grease                                                                                                                                                                                                                                                  | 2                                                                                                                                                                                                                                                                                                                                                                                                                                                                                                                                                                             |                                                                                                                                                                                                                                                                                                                                                                                                                                                                                                                                                                                                            |  |  |
| R101481                                                               | 101481,<br>311839                      | Bearing - Roller                                                                                                                                                                                                                                                  | 2                                                                                                                                                                                                                                                                                                                                                                                                                                                                                                                                                                             |                                                                                                                                                                                                                                                                                                                                                                                                                                                                                                                                                                                                            |  |  |
| Tech Note: Fits R&R Machined Grooved Roller & Smooth (19 lbs) Roller: |                                        |                                                                                                                                                                                                                                                                   |                                                                                                                                                                                                                                                                                                                                                                                                                                                                                                                                                                               |                                                                                                                                                                                                                                                                                                                                                                                                                                                                                                                                                                                                            |  |  |
| R3296-15                                                              | 3296-15,<br>367029,<br>444742          | Locknut - 3/4-16 Nylon Jam                                                                                                                                                                                                                                        | 2                                                                                                                                                                                                                                                                                                                                                                                                                                                                                                                                                                             |                                                                                                                                                                                                                                                                                                                                                                                                                                                                                                                                                                                                            |  |  |
| R150347T                                                              |                                        | Seal - Nonstick Lip                                                                                                                                                                                                                                               | 2                                                                                                                                                                                                                                                                                                                                                                                                                                                                                                                                                                             |                                                                                                                                                                                                                                                                                                                                                                                                                                                                                                                                                                                                            |  |  |
| R150334A                                                              |                                        | Washer - Thrust SAE660 Bronze                                                                                                                                                                                                                                     | 2                                                                                                                                                                                                                                                                                                                                                                                                                                                                                                                                                                             |                                                                                                                                                                                                                                                                                                                                                                                                                                                                                                                                                                                                            |  |  |
| R75-1290                                                              | 75-1290                                | Bearing - Roller                                                                                                                                                                                                                                                  | 2                                                                                                                                                                                                                                                                                                                                                                                                                                                                                                                                                                             |                                                                                                                                                                                                                                                                                                                                                                                                                                                                                                                                                                                                            |  |  |
| R150650                                                               |                                        | Roller End - 2 Repairable                                                                                                                                                                                                                                         | 2                                                                                                                                                                                                                                                                                                                                                                                                                                                                                                                                                                             |                                                                                                                                                                                                                                                                                                                                                                                                                                                                                                                                                                                                            |  |  |
| R150690                                                               | 150690,<br>415509                      | Screw - Set 1/4-20 x 1/4                                                                                                                                                                                                                                          | 4                                                                                                                                                                                                                                                                                                                                                                                                                                                                                                                                                                             |                                                                                                                                                                                                                                                                                                                                                                                                                                                                                                                                                                                                            |  |  |
| R102030                                                               | 102030                                 | Shaft - Front Roller                                                                                                                                                                                                                                              | 1                                                                                                                                                                                                                                                                                                                                                                                                                                                                                                                                                                             |                                                                                                                                                                                                                                                                                                                                                                                                                                                                                                                                                                                                            |  |  |
| R150333                                                               |                                        | Washer - Flat Keyed Outer SS                                                                                                                                                                                                                                      | 2                                                                                                                                                                                                                                                                                                                                                                                                                                                                                                                                                                             |                                                                                                                                                                                                                                                                                                                                                                                                                                                                                                                                                                                                            |  |  |
|                                                                       |                                        | Part No. Part No.   R150652 150652, 325262   R302-5, 471214, 471223, 471226   R101481 101481, 311839   Tech Note: Fits R&R Machined Grooved Roller & St. 3296-15, 367029, 444742   R150347T R150334A   R75-1290 75-1290   R150650 150690, 415509   R102030 102030 | Part No.   Description     R150652   150652, 325262   Washer - 2 Roller     R302-5, 471214, 471223, 471223, 471226   Fitting - Grease     R101481   101481, 311839   Bearing - Roller     Tech Note: Fits R&R Machined Grooved Roller & Smooth (19 lbs) Roller:     R3296-15   367029, 444742   Locknut - 3/4-16 Nylon Jam     R150347T   Seal - Nonstick Lip     R150334A   Washer - Thrust SAE660 Bronze     R75-1290   Bearing - Roller     R150650   Roller End - 2 Repairable     R150690   150690, 415509   Screw - Set 1/4-20 x 1/4     R102030   Shaft - Front Roller | Part No.   Description   Req     R150652   150652, 325262   Washer - 2 Roller   33     R302-5, 471214, 471223, 471226   Fitting - Grease   2     R101481   101481, 311839   Bearing - Roller   2     Tech Note: Fits R&R Machined Grooved Roller & Smooth (19 lbs) Roller:   2     R3296-15, 367029, 444742   Locknut - 3/4-16 Nylon Jam   2     R150347T   Seal - Nonstick Lip   2     R75-1290   Bearing - Roller   2     R75-1290   Bearing - Roller   2     R150650   Roller End - 2 Repairable   2     R150690, 415509   Screw - Set 1/4-20 x 1/4   4     R102030   102030   Shaft - Front Roller   1 |  |  |