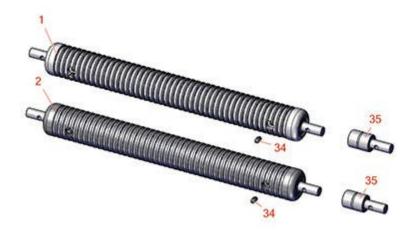

## **Replaces Jacobsen Eclipse 118F Parts**

Floating Head Cutting Unit Front Rollers

|       | R&R<br>Part No.                                                                                                                         | OEM<br>Part No.                        | Description                        | Qty<br>Req | Order<br>Quantity |
|-------|-----------------------------------------------------------------------------------------------------------------------------------------|----------------------------------------|------------------------------------|------------|-------------------|
| R&R I | Front Rollers                                                                                                                           |                                        |                                    |            |                   |
| 1     | R101129                                                                                                                                 | 68618                                  | Roller - Grooved Machined Aluminum | 1          |                   |
|       | Detail Description: Machined from solid aluminum, this roller uses greasable "water-pump" style bearings.:                              |                                        |                                    |            |                   |
| 2     | R101130                                                                                                                                 | 68616                                  | Roller - Grooved Solid Steel       | 1          |                   |
| Otho  | Detail Description: Machined from solid steel, this heavy weight roller uses greasable "water-pump" style bearings.:  r Parts Available |                                        |                                    |            |                   |
| Other | Parts Available                                                                                                                         | e                                      |                                    |            |                   |
| 34    | R302-5                                                                                                                                  | 302-5,<br>471214,<br>471223,<br>471226 | Fitting - Grease                   | 2          |                   |
| 35    | R101481                                                                                                                                 | 101481,<br>311839                      | Bearing - Roller                   | 2          |                   |
|       | Detail Description: Fits R&R Machined Grooved Roller & Smooth (19 lbs) Roller:                                                          |                                        |                                    |            |                   |