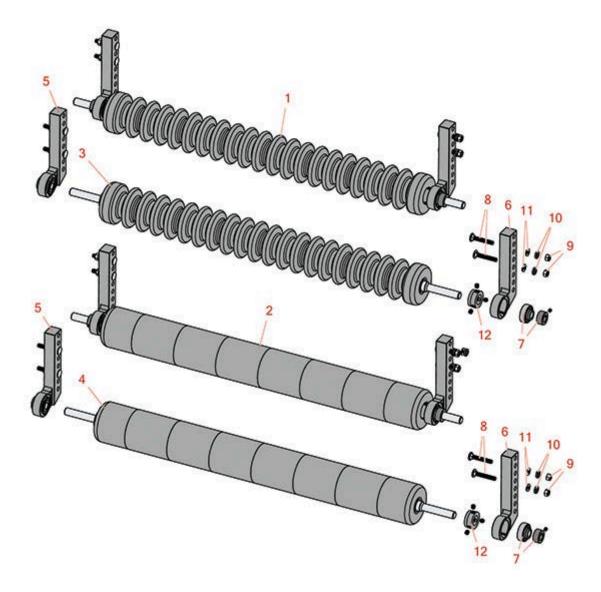

## **Replaces Jacobsen Blitzer Parts**

0

Cutting Unit Minuteman Roller System OEM

Qty Order No Part No. Part No. Description Req Quantity **Complete Minuteman Roller Systems** 1 **RMJ9012** 0 Minuteman Rear Grooved Roller System Detail Description: Complete roller systems include roller and two brackets with bearings.: 0 2 RMJ9013 Minuteman Rear Smooth Roller System Detail Description: Complete roller systems include roller and two brackets with bearings.: Minuteman Rollers Only RM534 0 Minuteman Grooved Roller Only 3 Detail Description: Use with Minuteman Roller Bracket System Only: RM535 Minuteman Smooth Roller Only 0 4 Detail Description: Use with Minuteman Roller Bracket System Only: Other Parts Available 0 5 **RJ931** Bracket - Rear LH **RJ932** Bracket - Rear RH 0 6 0 7 **RMMB157** Bearing w/Locking Collar 0 **RMM602** Bolt - Carriage 5/16-18 x 2 Gr 5 8 0 9 **RMM603** Nut - Hex 5/16-18 446134. 10 **R446136** Washer - Lock 5/16 Zinc 0 446136 3256-23, 452004, Washer - Flat 5/16 SAE 0 11 **R453009** 452006, 452008. 453009