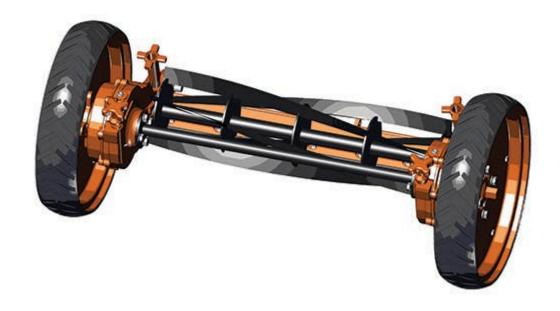

## Standard Cutting Unit

1 R101204 Complete Standard Cutting Unit 0

Detail Description: R&R Cutting Units Complete with: R502673 5 Blade Reel, R101250 Single Lip Bedknife, R500238 Skid With Pin & R70097 20" Semi-Pneumatic Wheels:

## **Custom Cutting Unit**

2 **R101204-SPL** Custom Cutting Unit 0

Detail Description: R&R Custom Cutting Unit price does not include Reel, Bedknife, Rear Roller and Wheels. Select the Reel, Bedknife, Roller and Wheels separately.: