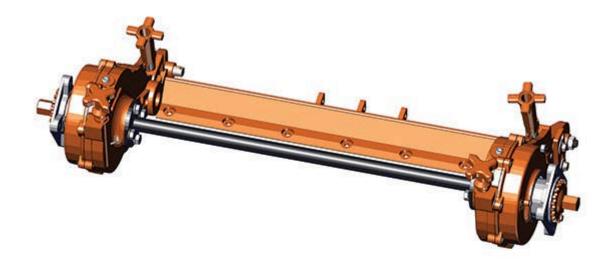

## Standard Cutting Unit

1 R101204 Complete Standard Cutting Unit 0

Detail Description: R&R Cutting Units Complete with: R502673 5 Blade Reel, R101250 Single Lip Bedknife, R500238 Skid With Pin & R70097 20" Semi-Pneumatic Wheels:

## **Custom Cutting Unit**

2 **R101204-SPL** Custom Cutting Unit 0

Detail Description: R&R Custom Cutting Unit price does not include Reel, Bedknife, Rear Roller and Wheels. Select the Reel, Bedknife, Roller and Wheels separately.: