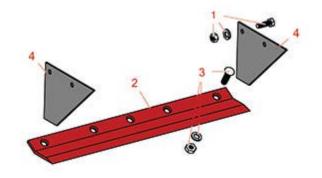

**Replaces Brouwer Sod Harvester Parts** 

Sod Harvester 3 Piece Blades

|   | R&R<br>Part No. | OEM<br>Part No.        | Description                                       | Qty Order<br>Req Quantity |
|---|-----------------|------------------------|---------------------------------------------------|---------------------------|
| 1 | R250405         |                        | Bolt Kit - 5/16 x 1 w/Nut Set/25                  | 0                         |
|   | Detail Dese     | cription: 5/16" X 1" ( | Grade 8 Hardened Bolt with Lock Washer & Lock Nut | - Pkg of 25:              |
| 1 | R250406         |                        | Bolt Kit - 5/16 x 1 w/Whiz Nut Set/25             | 0                         |
|   | Detail Dese     | cription: 5/16" X 1" ( | Grade 8 Hardened Bolt with Whiz Nut - Pkg of 25:  |                           |
| 2 | R260050         |                        | Bottom Blade - 15 x 3/16 x 3                      | 0                         |
| 2 | R260100         | 001547                 | Bottom Blade - 16 x 3/16 x 3                      | 0                         |
| 2 | R260105         | 002268                 | Bottom Blade - 16 x 1/4 x 3 Heavy Duty            | 0                         |
| 2 | R260125         | 001548                 | Bottom Blade - 18 x 3/16 x 3                      | 0                         |
| 2 | R260130         | 002269                 | Bottom Blade - 18 x 1/4 x 3 Heavy Duty            | 0                         |
| 2 | R260151         |                        | Bottom Blade - 24 x 3/16 x 3                      | 0                         |
| 2 | R260155         | 002270                 | Bottom Blade - 24 x 1/4 x 3 Heavy Duty            | 0                         |
| 3 | R260310         |                        | Bolt - Plow 3/8-16 x 1 w/Lw and Nut               | 0                         |
| 4 | R260301         | 001550                 | Side Plate089 x 3-1/4                             | 0                         |
| 4 | R260300         | 002267                 | Side Plate089 x 4                                 | 0                         |
| 4 | R260306         |                        | Side Plate - 3/16 x 3-1/4 Heavy Duty              | 0                         |
| 4 | R260305         | 002438                 | Side Plate - 3/16 x 4 Heavy Duty                  | 0                         |