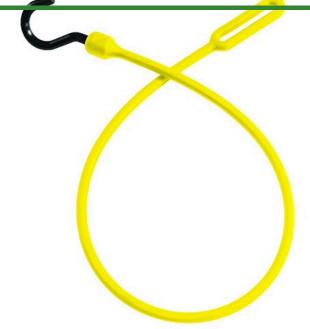

## **Details**

The polyurathane Better Bungee Synch Cord is designed with a loop on one end and a super strong over-molded nylon hook on the other, creating a one-piece strap. The hook will not pull out or scratch. Use when no anchor point is aviailable by simply sliding the hook through the loop. Great for securing rolled hoses, rope, cords or as a tie down on vehicles to insure the bungee stays on and not fall off. Stretches 2X it's original length and remains stretchy. Length 30". Made in U.S.A.