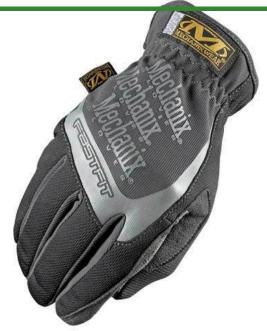

## **Details**

The FastFit Glove is a toolbox must-have for everyday jobs. Continuous stretch panels between fingers provide a snug fit while the elastic cuff offers easy on/off flexibility. Synthetic leather wraps from the palm around to the thumb and index finger for increased protection and better wear when handling tools. Hands stay cool, dry and comfortable with moisture-wicking material around the wrist, thumb and fingers.

- Moisture-wicking TrekDry at wrist, thumb and fingers
- Synthetic leather palm for increased protection