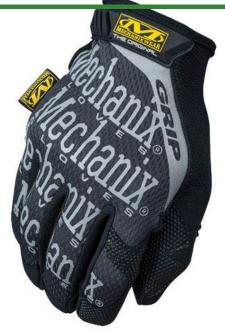

## **Mechanix Wear Original Grip Glove** R7057-

## **Details**

Work smarter, not harder with the Original Grip Glove. Designed by covering the synthetic leather palm, fingertips and thumb of the Original Glove with a sonic-welded, TPR dot pattern, allowing you to use strenuous effort when gripping. The dot pattern displaces liquid for better traction and rolls over to the top of the index finger and thumb for more intricate tasks. Stretch spandex material for a comfortable fit. Reinforcement panels in high wear areas for increased durability. Black.

- Supple 0.5mm synthetic leather palm for superior feel and pinpoint precision
- Form-fitting stretch Spandex creates a second-skin fit
- Thermal Plastic Rubber (TPR) closure for a secure fit to the wrist
- Machine washable