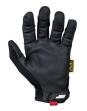

## **Mechanix Wear Original Grip Glove** R7057-

## **Details**

Work smarter, not harder with the Original Grip Glove. Designed by covering the synthetic leather palm, fingertips and thumb of the Original Glove with a sonic-welded, TPR dot pattern, allowing you to use strenuous effort when gripping. The dot pattern displaces liquid for better traction and rolls over to the top of the index finger and thumb for more intricate tasks. Stretch spandex material for a comfortable fit. Reinforcement panels in high wear areas for increased durability. Black.

- Supple 0.5mm synthetic leather palm for superior feel and pinpoint precision
- Form-fitting stretch Spandex creates a second-skin fit
- Thermal Plastic Rubber (TPR) closure for a secure fit to the wrist
- Machine washable