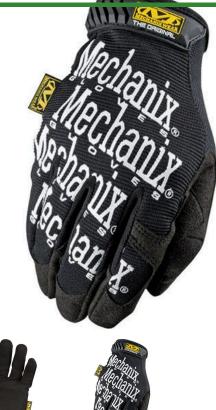

# Details

Despite its imitators, The Original glove remains in a category all its own. Tried, tested and proven for over 20 years, it provides the perfect blend of flexibility and protection. The Original's durable synthetic leather palm and breathable TrekDry back-of-hand combine to create the ultimate tool for hardworking hands. A new tapered Thermoplastic Rubber closure and increasingly stronger hook and loop provide a secure fit to the wrist. With a gamut of practical uses, it?s no surprise that The Original is the most recognized and most frequently worn work glove by anyone with a toolbox.

- Form-fitting TrekDry helps keep hands cool and comfortable.
- Flexible Thermal Plastic Rubber (TPR) closure provides a secure fit to the wrist.
- Industrial grade hook and loop.
- Double-stitched index finger construction improves durability.
- Seamless synthetic leather palm provides optimal dexterity.
- Machine washable