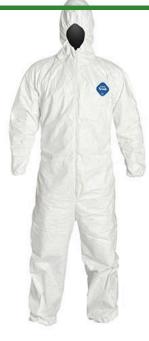

## **Coveralls with Hood & Zipper Front -**White Case/25 R226853

## Details

Breathable film-coated polyethylene / polypropylene coveralls provide excellent splash protection. Fabric is suitable for bloodborne pathogens and some hazardous liquids. Features attached hood, zipper front entry, elastic wrists, elastic ankles, elastic lower back, and storm flap zipper cover. Serged seam construction. Latex free / lint Free. Anti-static. Water Resistant. White. Case/25