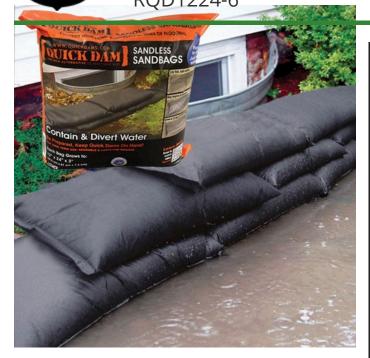

## Quick Dam Flood Bags - 12" x 24" -6/Bag RQD1224-6

## Details

Quick Dams activate and grow to 3.5 inch high sandbag in minutes with a contained super absorbent powder that swells and gels when wet. Compact, lightweight, ready to use and no sand needed. Simply place in the path of problem water and watch a Quick Dam quickly absorb 4 gallons of water. Easily stacks in brick or pyramid formation to build a retaining wall. Provides continuous protection for several months, if needed. Not for salt water use. Reusable. Environmentally friendly. Black. Bag / 6.

- Self activated bags contain and divert water
- Each bag absorbs 4 gallons of water in 10 minutes
- Bags contain a super absorbent powder that gels water
- Leave in place up to 8 months for ongoing protection
- Stack in brick or pyramid formation to create protective barrier
- Use through the winter for thaw protection
- Non-hazardous, non-toxic, environmentally friendly
- Great for use on golf courses and athletic fields
- Reusable