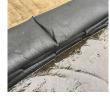

## Details

Quick Dams activate and grow to 3.5 inch high sandbag in minutes with a contained super absorbent powder that swells and gels when wet. Compact, lightweight, ready to use and no sand needed. Simply place in the path of problem water and watch a Quick Dam quickly absorb 4 gallons of water. Easily stacks in brick or pyramid formation to build a retaining wall. Provides continuous protection for several months, if needed. Not for salt water use. Reusable. Environmentally friendly. Black. Bag / 6.

- Self activated bags contain and divert water
- Each bag absorbs 4 gallons of water in 10 minutes
- Bags contain a super absorbent powder that gels water
- Leave in place up to 8 months for ongoing protection
- Stack in brick or pyramid formation to create protective barrier
- Use through the winter for thaw protection
- Non-hazardous, non-toxic, environmentally friendly
- Great for use on golf courses and athletic fields
- Reusable