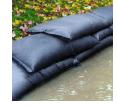

## Details

Quick Dams activate and grow to 3.5 inch high sandbag in minutes with a contained super absorbent powder that swells and gels when wet. Compact, lightweight, ready to use and no sand needed. Simply place in the path of problem water and watch a Quick Dam quickly absorb 4 gallons of water. Easily stacks in brick or pyramid formation to build a retaining wall. Provides continuous protection for several months, if needed. Not for salt water use. Reusable. Environmentally friendly. Black. Bag / 6.

- Self activated bags contain and divert water
- Each bag absorbs 4 gallons of water in 10 minutes
- Bags contain a super absorbent powder that gels water
- Leave in place up to 8 months for ongoing protection
- Stack in brick or pyramid formation to create protective barrier
- Use through the winter for thaw protection
- Non-hazardous, non-toxic, environmentally friendly
- Great for use on golf courses and athletic fields
- Reusable