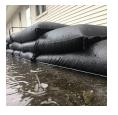

## Details

Quick Dams activate and grow to 3.5 inch high sandbag in minutes with a contained super absorbent powder that swells and gels when wet. Compact, lightweight, ready to use and no sand needed. Simply place in the path of problem water and watch a Quick Dam quickly absorb 4 gallons of water. Easily stacks in brick or pyramid formation to build a retaining wall. Provides continuous protection for several months, if needed. Not for salt water use. Reusable. Environmentally friendly. Black. Bag / 6.

- Self activated bags contain and divert water
- Each bag absorbs 4 gallons of water in 10 minutes
- Bags contain a super absorbent powder that gels water
- Leave in place up to 8 months for ongoing protection
- Stack in brick or pyramid formation to create protective barrier
- Use through the winter for thaw protection
- Non-hazardous, non-toxic, environmentally friendly
- Great for use on golf courses and athletic fields
- Reusable