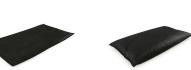

## Details

Quick Dams activate and grow to 3.5 inch high sandbag in minutes with a contained super absorbent powder that swells and gels when wet. Compact, lightweight, ready to use and no sand needed. Simply place in the path of problem water and watch a Quick Dam quickly absorb 4 gallons of water. Easily stacks in brick or pyramid formation to build a retaining wall. Provides continuous protection for several months, if needed. Not for salt water use. Reusable. Environmentally friendly. Black. Bag / 6.

## Specifications

Manufacturer Color Dimensions Package Quantity Quick Dam Black 12" x 24" 6