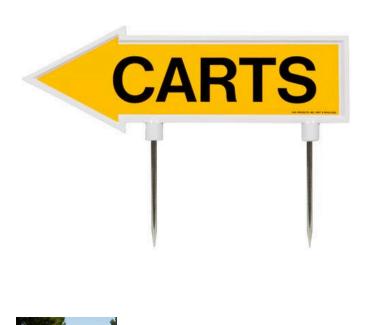

## 15" Arrow Sign - "Carts" - Yellow with **Black**

RP10000

## Details

R&R 15" x 4" direction arrows are made of durable cast aluminum with two, 5 1/2" replaceable stakes. Decal on both sides. "Carts" Yellow / black.

- Durable
- Replaceable stakes
- Decal on both sides

## **Specifications**

Manufacturer Color Dimensions Material

**R&R** Products Yellow / Black 15 x 4 in **Cast Aluminum** 

**Replacement Parts** 

RP10000DL

RP10000DR

Decal - Left Carts Yellow/Black Decal - Right Carts Yellow/Black Steel Stake - 5-1/2