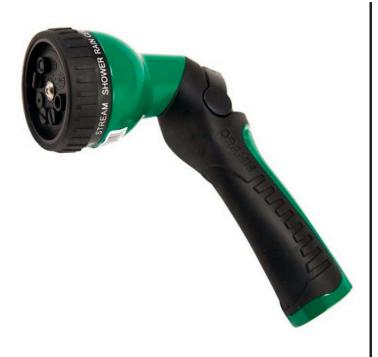

## **Dramm Revolution 9 Pattern Spray Gun** RG14500

## **Details**

Comfort, style, & precision under your thumb! 9 spray pattern options will aid you in any outdoor function involving water: wash your car and boat, clean your deck and sidewalk, water your flowers and young trees. Easily switch between water flow selections with the quick-change feature. The revolution 9-pattern spray gun is equipped with the one touch valve allowing complete and total water flow control with just one touch of your thumb. The ergonomic design, heavy-duty metal construction and eye-catching color witll revolutionize the way you look at hand watering.

- 9-pattern spray options
- One Touch Valve easily controls water flow
- Control water flow with one touch of your thumb
- Quick change allows easy switch between water flow selections
- Ergonomic design
- Heavy-duty metal construction