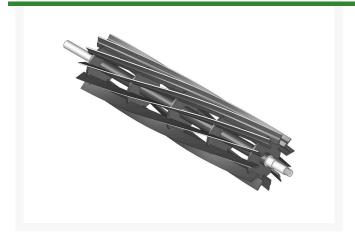

# **Reel - 11 Blade** R101355

#### **Details**

R&R Reel blades are manufactured from high carbon-boron alloy steel and then hardened to RC46-49 to match the temper of our bedknives and original equipment bedknives. All R&R Reels are cylindrically ground on bearing surfaces and then relief ground. Reels are then precision computer balanced for extended bearing and reel life. R&R Products Reels are guaranteed against defects in material and workmanship for the life of the reel under normal use.

- High Carbon-Boron Alloy Steel
- Cylindrically Ground on Bearing Surfaces
- Precision Computer Balanced