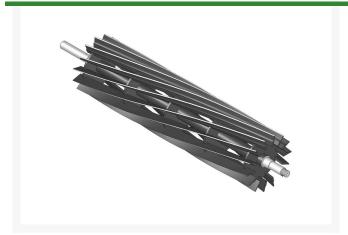

## **Reel - 14 Blade** R101351

## **Details**

R&R Reel blades are manufactured from high carbon-boron alloy steel and then hardened to RC46-49 to match the temper of our bedknives and original equipment bedknives. All R&R Reels are cylindrically ground on bearing surfaces and then relief ground. Reels are then precision computer balanced for extended bearing and reel life. R&R Products Reels are guaranteed against defects in material and workmanship for the life of the reel under normal use.

- High Carbon-Boron Alloy Steel
- Cylindrically Ground on Bearing Surfaces
- Precision Computer Balanced