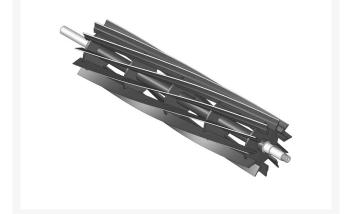

# Reel - 11 Blade R101350

### Details

R&R Reel blades are manufactured from high carbon-boron alloy steel and then hardened to RC46-49 to match the temper of our bedknives and original equipment bedknives. All R&R Reels are cylindrically ground on bearing surfaces and then relief ground. Reels are then precision computer balanced for extended bearing and reel life. R&R Products Reels are guaranteed against defects in material and workmanship for the life of the reel under normal use.

- High Carbon-Boron Alloy Steel
- Cylindrically Ground on Bearing Surfaces
- Precision Computer Balanced