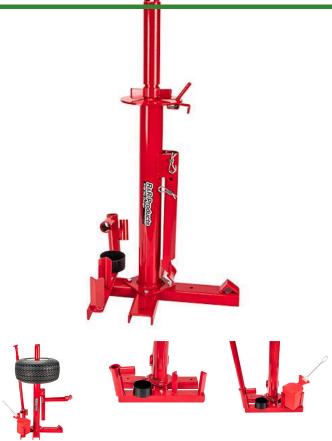

## Tire Changer

## **Details**

Virtually unlimited size range, from golf carts & sand trap rakes, commercial mowers, front tractor tires to automobile. Changer is complete with the Small Tire Changer Attachment. Completely manual, no air or electrical hook-up required. Bolting the changer down is all that is required for operation. Changes all popular sizes from 4" through large 16.5" flotation tires. All steel construction. Tool holder rack for accessories and mount/demount bars. Made in USA. 2 year warranty. Please note: Due to excessive air freight charges, this item will be shipped ground freight.

- Completely manual
- Changes all sizes from 4" to 16.5" virtually unlimited size range
- Includes Small Tire Changer Attachment
- No air or electrical hook-up needed
- All steel construction
- Tool holder rack for accessories
- Mount/demount bars
- Made in USA
- 2 year warranty