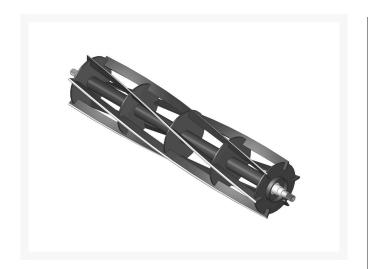

# Reel - 6 Blade R101297

#### **Details**

R&R Reel blades are manufactured from high carbon-boron alloy steel and then hardened to RC46-49 to match the temper of our bedknives and original equipment bedknives. All R&R Reels are cylindrically ground on bearing surfaces and then relief ground. Reels are then precision computer balanced for extended bearing and reel life. R&R Products Reels are guaranteed against defects in material and workmanship for the life of the reel under normal use.

- High Carbon-Boron Alloy Steel
- Cylindrically Ground on Bearing Surfaces
- Precision Computer Balanced