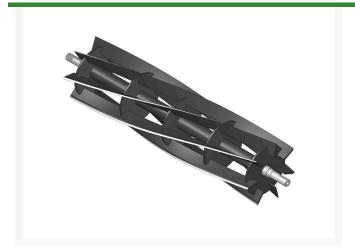

## Reel - 7 Blade R101298

## **Details**

R&R Reel blades are manufactured from high carbon-boron alloy steel and then hardened to RC46-49 to match the temper of our bedknives and original equipment bedknives. All R&R Reels are cylindrically ground on bearing surfaces and then relief ground. Reels are then precision computer balanced for extended bearing and reel life. R&R Products Reels are guaranteed against defects in material and workmanship for the life of the reel under normal use.

- High Carbon-Boron Alloy Steel
- Cylindrically Ground on Bearing Surfaces
- Precision Computer Balanced