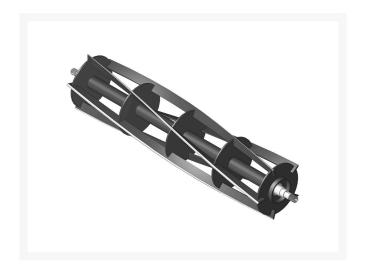

# Reel - 5 Blade R101296

#### **Details**

R&R Reel blades are manufactured from high carbon-boron alloy steel and then hardened to RC46-49 to match the temper of our bedknives and original equipment bedknives. All R&R Reels are cylindrically ground on bearing surfaces and then relief ground. Reels are then precision computer balanced for extended bearing and reel life. R&R Products Reels are guaranteed against defects in material and workmanship for the life of the reel under normal use.