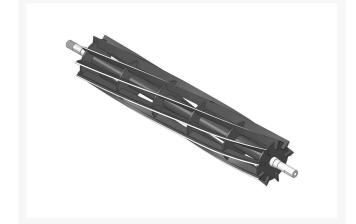

## Reel - 9 Blade R101295

## Details

R&R Reel blades are manufactured from high carbon-boron alloy steel and then hardened to RC46-49 to match the temper of our bedknives and original equipment bedknives. All R&R Reels are cylindrically ground on bearing surfaces and then relief ground. Reels are then precision computer balanced for extended bearing and reel life. R&R Products Reels are guaranteed against defects in material and workmanship for the life of the reel under normal use.

- High Carbon-Boron Alloy Steel
- Cylindrically Ground on Bearing Surfaces
- Precision Computer Balanced

Replaces Bunton

GS13-B701

**Specifications** Manufacturer

**R&R** Products

**Fits Models** Bunton 26" Greensmower