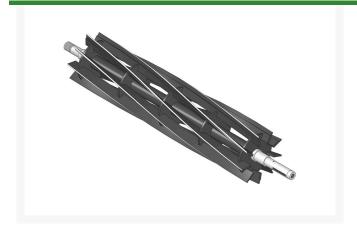

# Reel - 9 Blade R101280

#### **Details**

R&R Reel blades are manufactured from high carbon-boron alloy steel and then hardened to RC46-49 to match the temper of our bedknives and original equipment bedknives. All R&R Reels are cylindrically ground on bearing surfaces and then relief ground. Reels are then precision computer balanced for extended bearing and reel life. R&R Products Reels are guaranteed against defects in material and workmanship for the life of the reel under normal use.

- High Carbon-Boron Alloy Steel
- Cylindrically Ground on Bearing Surfaces
- Precision Computer Balanced