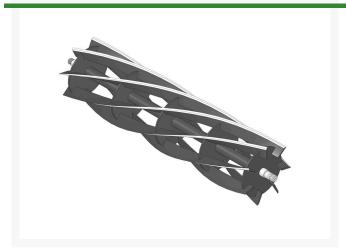

## Reel - 7 Blade LH R101269

## **Details**

R&R Reel blades are manufactured from high carbon-boron alloy steel and then hardened to RC46-49 to match the temper of our bedknives and original equipment bedknives. All R&R Reels are cylindrically ground on bearing surfaces and then relief ground. Reels are then precision computer balanced for extended bearing and reel life. R&R Products Reels are guaranteed against defects in material and workmanship for the life of the reel under normal use.

- High Carbon-Boron Alloy Steel
- Cylindrically Ground on Bearing Surfaces
- Precision Computer Balanced