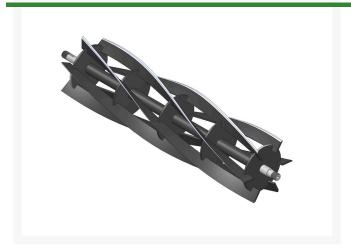

## Reel - 6 Blade R101266

## **Details**

R&R Reel blades are manufactured from high carbon-boron alloy steel and then hardened to RC46-49 to match the temper of our bedknives and original equipment bedknives. All R&R Reels are cylindrically ground on bearing surfaces and then relief ground. Reels are then precision computer balanced for extended bearing and reel life. R&R Products Reels are guaranteed against defects in material and workmanship for the life of the reel under normal use.

- High Carbon-Boron Alloy Steel
- Cylindrically Ground on Bearing Surfaces
- Precision Computer Balanced