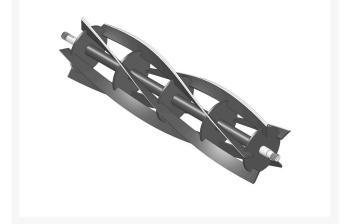

R101265

Reel - 5 Blade

## Details

R&R Reel blades are manufactured from high carbon-boron alloy steel and then hardened to RC46-49 to match the temper of our bedknives and original equipment bedknives. All R&R Reels are cylindrically ground on bearing surfaces and then relief ground. Reels are then precision computer balanced for extended bearing and reel life. R&R Products Reels are guaranteed against defects in material and workmanship for the life of the reel under normal use.

- High Carbon-Boron Alloy Steel
- Cylindrically Ground on Bearing Surfaces
- Precision Computer Balanced

**Specifications** 

Manufacturer

**R&R** Products

**O.J. Company** 294 Rang St-Paul Sherrington, JOL 2N0 450-247-2758 https://ojcompagnie.rrproducts.com/