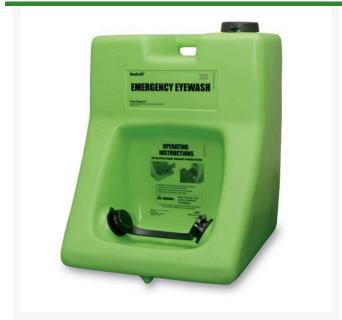

## **Details**

The Porta Stream II portable16-gallon eyewash station provides 15 minutes of uninterrupted flushing for both eyes at the ANSI-required .42 GPM. No plumbing needed. Simply pull the nozzle restraining strap for the flushing to begin. Includes metal hanging bracket plus 8"x10" eyewash sign. Meets ANSI standards. 28"H x 19-1/2"D x 19-1/2"W. Made in U.S.A

- Portable eyewash station provides 15 minutes of flushing for both eyes
- No plumbing required
- Pull the nozzle restraining strap to begin flushing
- Includes metal handing bracket and eyewash sign
- Made in U.S.A.