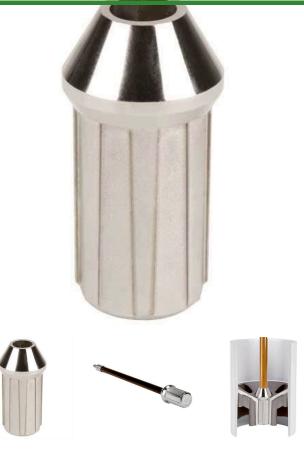

## **Bottom Flagstick Ferrule - Cast Zinc Press-On**

R319

## **Details**

Die cast zinc ferrule with external grooved design is precision engineered to fit our cup for a tigher, straighter fit. Unique internal ribs allow you to replace ferrules without the need of glue. The ribs will automatically "seat" with grip-tight performance. Fits standard or tournament poles.

- Die-cast nickel plated, chrome fluted ferrules
- Ferrules engineered for straight fit
- Internal grove design allows replacement without glue

**Replaces** 

R&R Products R315A

**Specifications** 

Manufacturer R&R Products