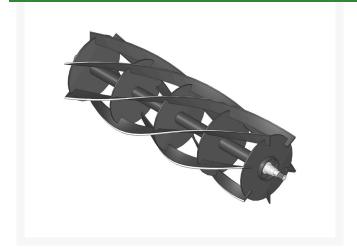

## Reel - 6 Blade 10 in Dia

## **Details**

R&R Reel blades are manufactured from high carbon-boron alloy steel and then hardened to RC46-49 to match the temper of our bedknives and original equipment bedknives. All R&R Reels are cylindrically ground on bearing surfaces and then relief ground. Reels are then precision computer balanced for extended bearing and reel life. R&R Products Reels are guaranteed against defects in material and workmanship for the life of the reel under normal use.

- High Carbon-Boron Alloy Steel
- Cylindrically Ground on Bearing Surfaces
- Precision Computer Balanced