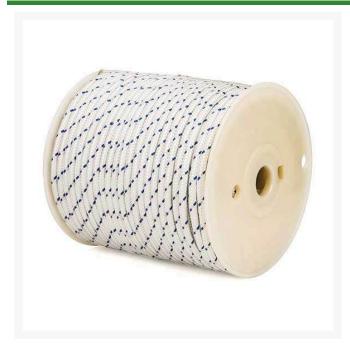

## Premium Starter Rope - #4 - 16/C - 1/8in - White/Blue - 200ft

## **Details**

This premium diamond braid cord with 16 strand outer wrap creates a smooth cord surface for longer wear-resistance from abrasion and reduced stretching. Use size 3.5 for trimmers and small 2-cycle engines. Size 4 and 4.5, used on chainsaws and larger 2-cycle engines. Size 5 and 5.5 used for most 4-cycle pushmower smaller engines. Size 6 used for 4-cycle pushmower large engines. High quality original manufacturer grade. Made in Germany. White/Blue. 16/C. 200' Reel.

## **Specifications**

Manufacturer R&R Products

Length 200 ft Rope Diameter .125 in

**O.J. Company** 294 Rang St-Paul Sherrington, JOL 2NO 450-247-2758