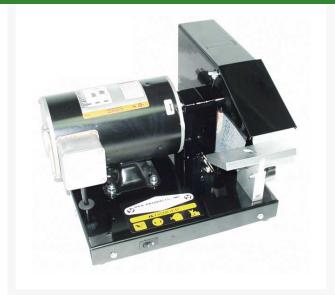

## **Mower Blade Grinder - 220V**

## **Details**

1/2 HP motor to sharpen right or left hand blades. Height adjustment sets desired angle and accomodates for blades of various thickness. Totally enclosed, direct drive motor for increased reliability. Premium grade wheel. Heavy duty fully supported work table. Blade balancer, safety glasses and dresser block included.

- Sharpens right or left hand blades
- Enclosed direct-drive 1/2 HP motor
- Height adjustment sets angle
- Accommodates blades of various thicknesses
- Premium grade wheel
- Heavy-duty work table
- Blade balancer, safety glasses and dresser block included
- 220 V